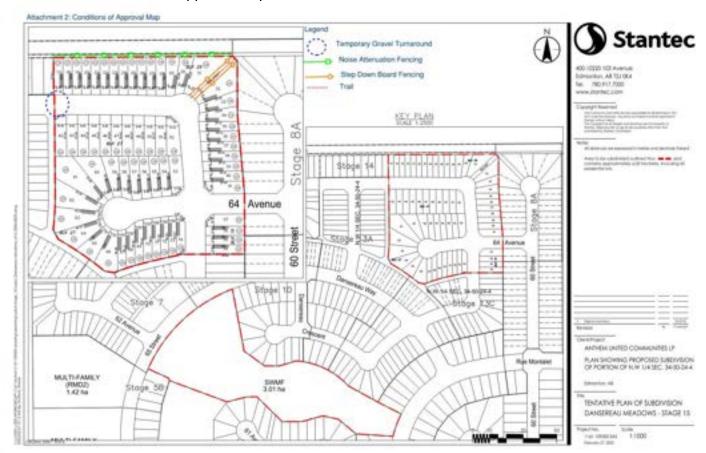

#### b. SDA-25-04 Dansereau Meadows Phase 15

Tentative plan to subdivide a portion of S.E. ¼ Sec. 34-50-24-W4M creating 14 Single Family Dwelling Lots and 47 Single Side Yard Lots and 2 PUL

**Proposed Subdivision:** 47 Single Side Yard Lots, 12 Single Family Dwelling Lots, 2 Public Utility Lots.

Pursuant to Section 654 of the MGA, the above-described Subdivision was **APPROVED** on June 6, 2025, subject to the following conditions:

- 1. That the subdivision be effected by plan of survey.
- 2. That the owner/developer pays their proportionate share of the Off-Site Levies pursuant to Bylaw 945-19 as may be amended from time to time.
- 3. That any outstanding taxes be paid or satisfactory arrangements be made with the City of Beaumont.
- 4. That all existing easements, caveats, and restrictive covenants registered to the subject property be carried over and registered on the newly created lots.
- 5. That easement documents required to service this parcel shall be submitted for concurrent registration at the Land Titles Office. The plan shall show a 1.5 m right-of-way on all lots adjacent to any Public Utility Lot for maintenance purposes. On a single side yard lot, the plan shall show a 1.5m utility right of way which must be on the opposite side of the 1.5m maintenance easement.
- 6. Restrictive Covenants will be registered on the lots that are required to install fencing in accordance with the City of Beaumont General Design Standards and to the satisfaction of the Municipality, as shown on the "Conditions of Approval" map, Attachment 2.
- 7. That the owner/developer shall construct and provide security for a temporary gravel turnaround located at the dead end between Lot 17 Block 29 and Lot 42 Block 27 in accordance with approved engineering drawings, the City of Beaumont General Design Standards, and to the satisfaction of the Municipality, as shown on the "Conditions of Approval" map, Attachment 2.
- 8. That the owner/developer construct a trail on 32 PUL as per the Dansereau Meadows Outline Plan in accordance with the City of Beaumont General Design Standards and to the satisfaction of the Municipality, as shown on the "Conditions of Approval" map, Attachment 2.
- 9. That the owner/developer enter into and abide by a Development Agreement with the City of Beaumont pursuant to Section 655 of the Municipal Government Act (MGA) to address but are not limited to the following:
  - a. Construct roads, pedestrian walkway system, public utilities and to provide security for the proposed subdivision.
  - b. That the owner/developer pay all costs identified in the Development Agreement, including but not limited to, assessment and inspection costs occasioned by this subdivision prior to the endorsement of the plan of subdivision.
  - c. That the owner/developer pays their proportionate share of the Off-Site Levies pursuant to Bylaw 945-19 as may be amended from time to time.
  - d. That the owner/developer submit detailed engineering drawings in accordance with the City of Beaumont General Design Standards and to the satisfaction of the City and affected utility agencies.

# **Notice of Decision**

Date of Decision: June 6, 2025 Subdivision File: SDA-25-04

- e. Restrictive Covenants will be registered on the lots that are required to install fencing in accordance with the City of Beaumont General Design Standards and to the satisfaction of the Municipality, as shown on the "Conditions of Approval" map, Attachment 2.
- f. That the owner/developer shall construct and provide security for a temporary gravel turnaround located at the dead end between Lot 17 Block 29 and Lot 42 Block 27 in accordance with approved engineering drawings, the City of Beaumont General Design Standards, and to the satisfaction of the Municipality, as shown on the "Conditions of Approval" map, Attachment 2.
- g. That the owner/developer construct a trail on 32 PUL as per the Dansereau Meadows Outline Plan in accordance with the City of Beaumont General Design Standards and to the satisfaction of the Municipality, as shown on the "Conditions of Approval" map, Attachment 2.
- h. That the owner/developer erect signs indicating "Future Road Extension" in accordance with the approved engineering drawings, the City of Beaumont General Design Standards, and to the satisfaction of the Municipality.
- That the owner/developer construct storm infrastructure under TWP 510 connecting the existing infrastructure located in the North ditch and storm infrastructure within the proposed Dansereau Stage 15, as per the City's latest U&SMP plan.
- j. That the owner/developer verify Capacity available to accept flows from this new storm connection.

# **Notice of Decision**

Date of Decision: June 6, 2025 Subdivision File: SDA-25-04

Attachment 2: Conditions of Approval Map

SDA-25-04 Dansereau Phase 15 Conditionally Approved by Kendra Raymond, RPP, MCIP, Subdivision Authority on June 6, 2025.