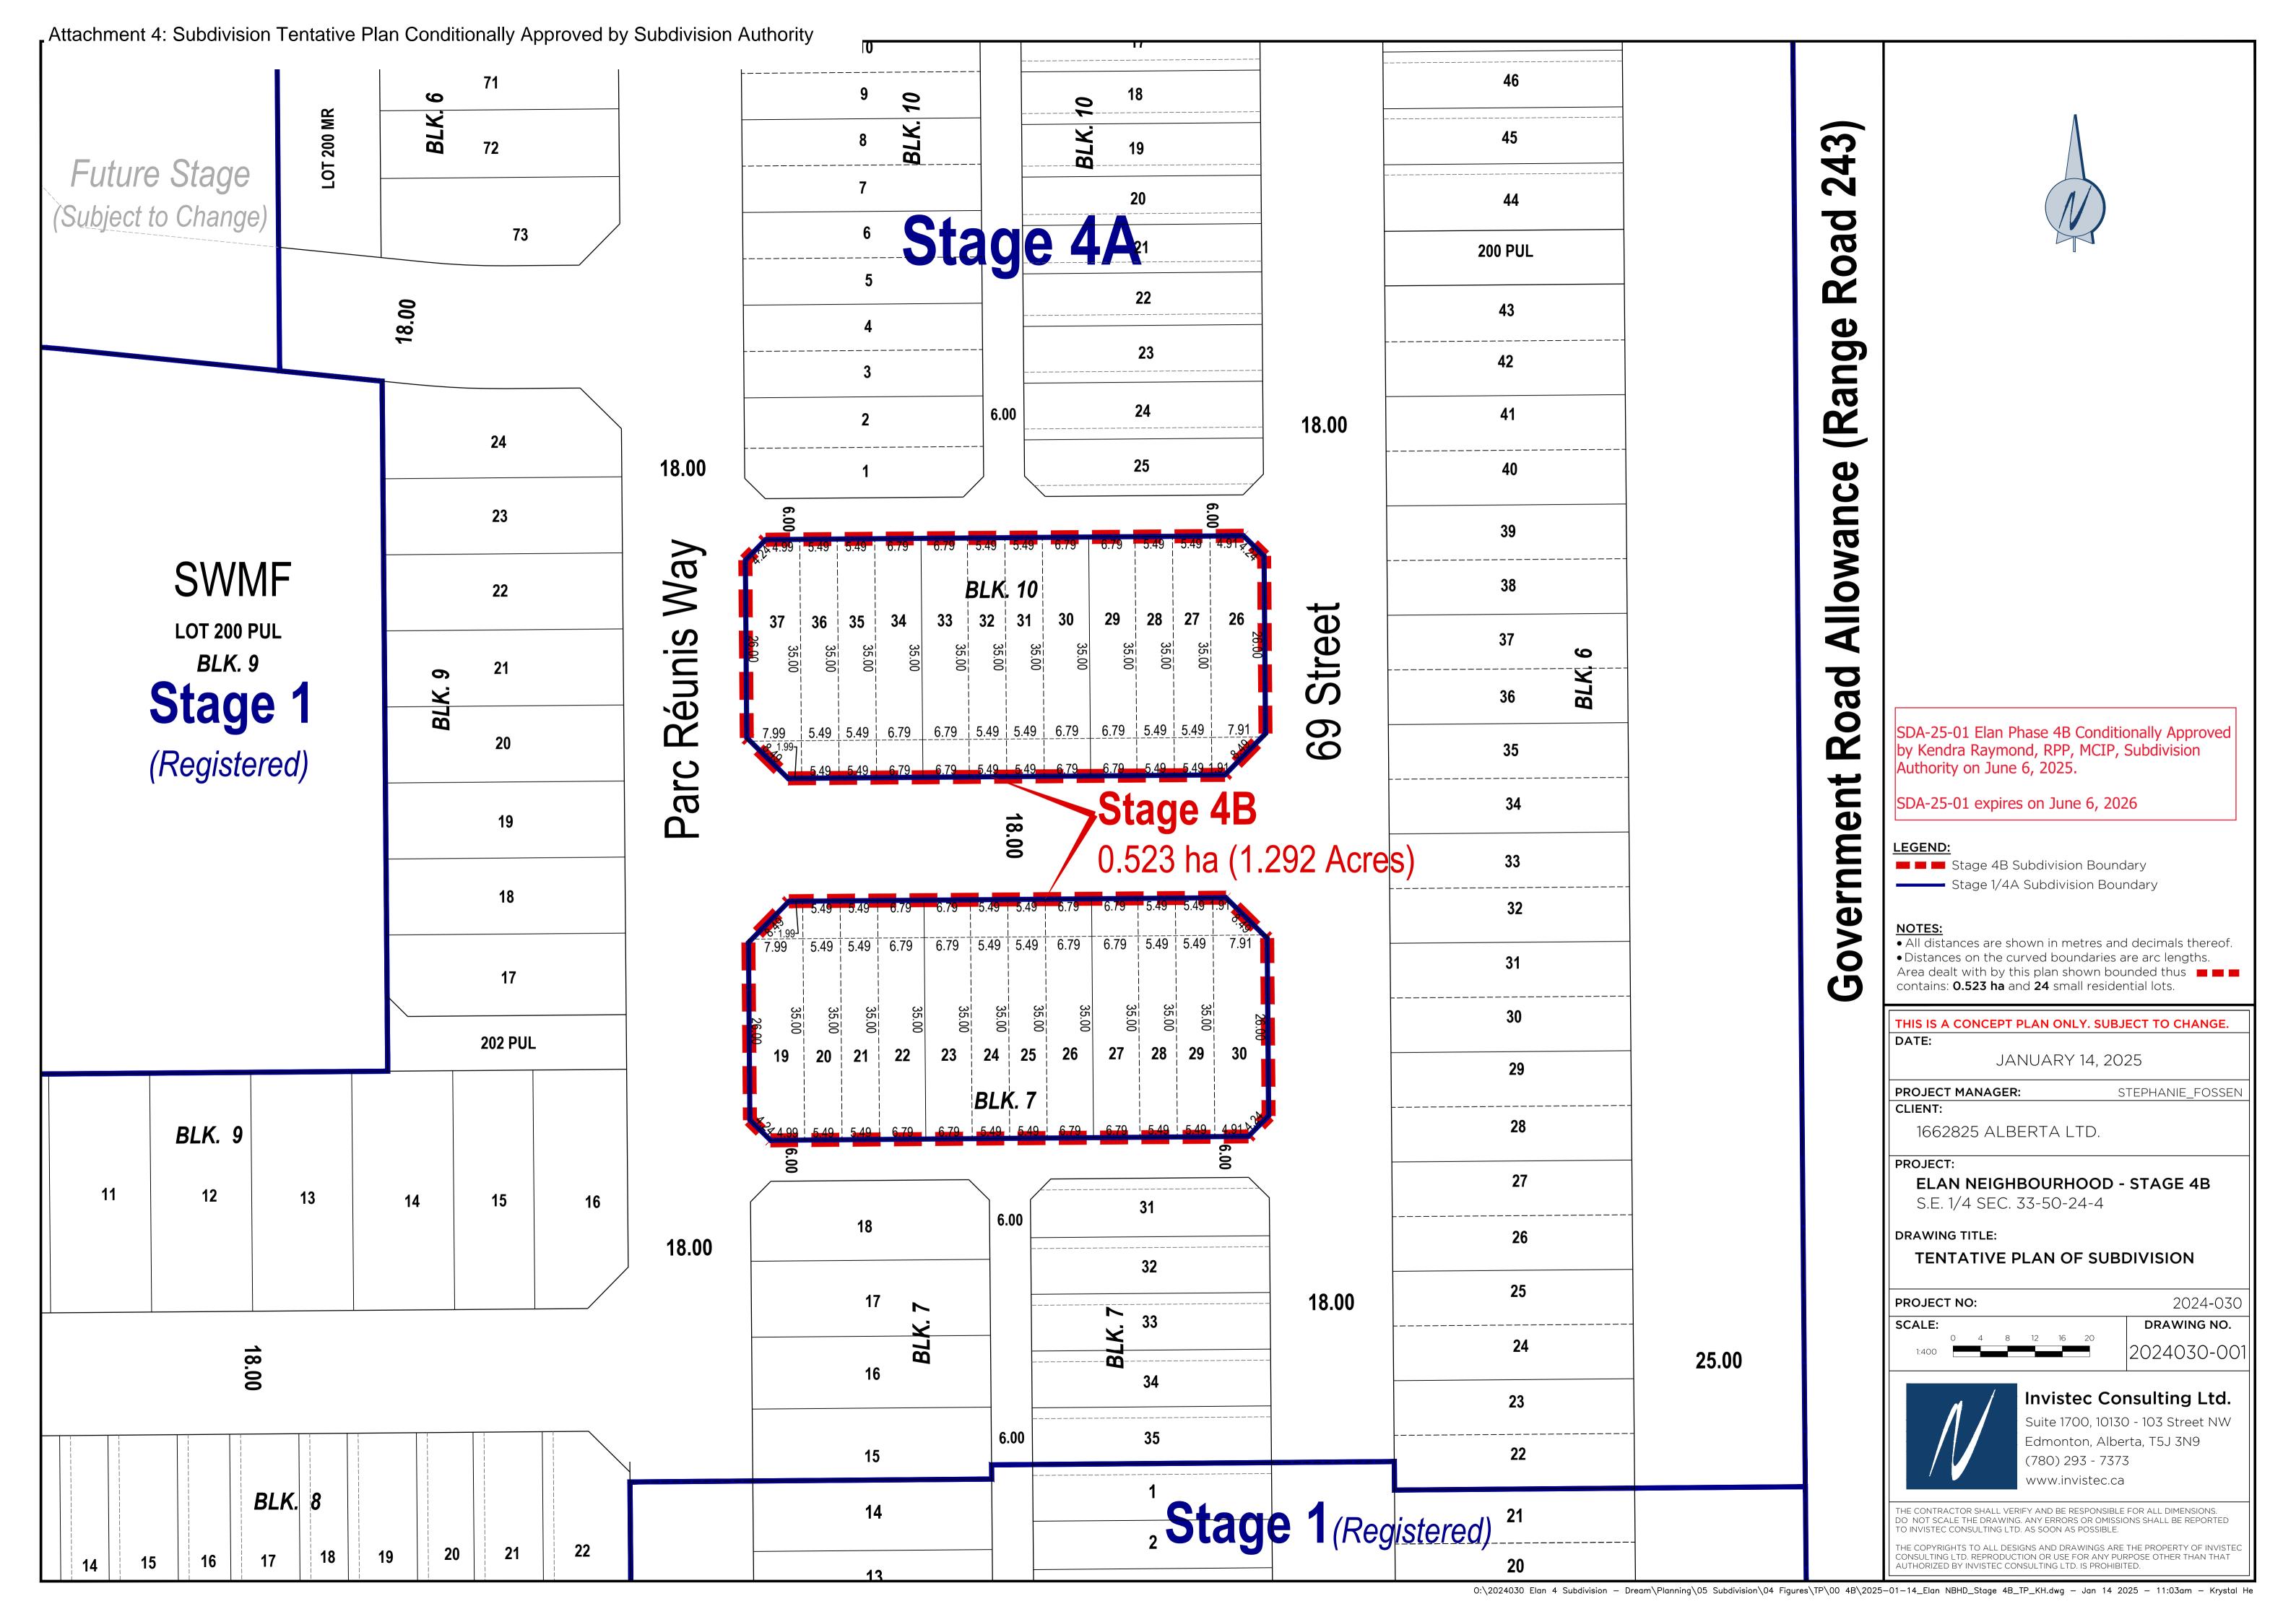

# Attachment 3: Application for Subdivision

SDA-25-01 Elan Phase 4B Conditionally Approved by Kendra Raymond, RPP, MCIP, Subdivision Authority on June 6, 2025.

SDA-25-01 expires on June 6, 2026

# Subdivision Application

January 16, 2025

January 22, 2025

OFFICE USE ONLY

SDA Number: SDA-25-01

|                                                                                             | OFFICE USE ONLY                                                                          | OFFICE USE ONLY                          | Land Use District(s):                            |
|---------------------------------------------------------------------------------------------|------------------------------------------------------------------------------------------|------------------------------------------|--------------------------------------------------|
| 1. Property Information                                                                     |                                                                                          |                                          | Subdivision Name: Elan Phase 4B                  |
| All/part of the <b>SE</b> 1/4 Sec. 33                                                       | 5, T <sub>wp.</sub> <b>50</b> , Rge <b>24</b> _                                          | , West of the $4^{th}$ Meridian          | Fees   Receipt #: 328083                         |
| OR Being all/part of Lot:                                                                   | Block Plan_                                                                              |                                          | Subdivision Application: \$7,237.00              |
| OR Municipal Address:                                                                       |                                                                                          |                                          | Subdivision Application. 477237100               |
| C.O.T. No(s):                                                                               |                                                                                          |                                          | Notification Fee: \$223.85                       |
| Area of the above parcels of land to be su                                                  | ubdivided 0.523 Hectar                                                                   | es (1.293 Acres)                         | Total Fees: \$7,460.85                           |
| 2. Applicant and Property Own                                                               |                                                                                          |                                          |                                                  |
| Applicant/Consultant Name: Invistec                                                         |                                                                                          | en Yu                                    |                                                  |
| Mailing Address: Suite 1700, 10130                                                          |                                                                                          | <u></u>                                  |                                                  |
| Municipality: Edmonton                                                                      |                                                                                          | Alberta                                  | Postal Code: T5J 3N9                             |
| 200 217 7751                                                                                |                                                                                          |                                          | 1 Ostal Code100 GNS                              |
|                                                                                             |                                                                                          |                                          |                                                  |
| Email (required): stephen.yu@invis                                                          |                                                                                          |                                          |                                                  |
| the Registered Owner?   Yes (Do not fine)                                                   | ill out below)                                                                           | ut below - written authorization from    | m registered owner required)                     |
| Owner Name: 1662825 Alberta Lt                                                              | d.                                                                                       |                                          |                                                  |
| Mailing Address: 1167 Kensington (                                                          | Crescent, Suite 410                                                                      |                                          |                                                  |
| 3                                                                                           |                                                                                          | Alberta                                  | Postal Code: T2N 1X7                             |
|                                                                                             |                                                                                          |                                          | 1 Ostal Code. 1211 IX7                           |
| Email (required), jchan@dream.ca                                                            | Celi                                                                                     | rnone                                    |                                                  |
| ( ) ( )                                                                                     |                                                                                          |                                          |                                                  |
| 3. Location of Land to be Subdi                                                             | * * * * * * * * * * * * * * * * * * * *                                                  |                                          | NI W                                             |
|                                                                                             | / adjacent to the municipal boundary is municipality is:                                 | <i>!</i>                                 | No x Yes                                         |
|                                                                                             | ometers (1 mile) of the right of way of                                                  | a highway?                               | No <b>x</b> Yes                                  |
| If "yes", the Highway i                                                                     |                                                                                          | -                                        |                                                  |
| c. Does the proposed parcel cont<br>If "yes", state its name                                | tain or is it bounded by a river, stream                                                 | , lake or other body of water or l       | by a drainage ditch or canal? No XYes 🗌          |
|                                                                                             | s<br>5 kilometers (0.9 miles) of a sour gas                                              | facility?                                | No <b>x</b> Yes                                  |
| e. Does the proposed parcel cont                                                            | · · · · · · · · · · · · · · · · · · ·                                                    | ,                                        | No <b>X</b> Yes                                  |
| - · · · · · · · · · · · · · · · · · · ·                                                     | a map showing the actual well bore le                                                    |                                          | rith a description of the                        |
|                                                                                             | quirements as set out in ERCB Direct                                                     | ive 079.                                 |                                                  |
| 4. Existing and Proposed Use of                                                             |                                                                                          |                                          |                                                  |
| a. Existing use of Land: Agricul                                                            |                                                                                          |                                          |                                                  |
| b. Proposed use of Land: Resid                                                              |                                                                                          |                                          |                                                  |
| 5. Physical Characteristics of La                                                           |                                                                                          | 0 fl-+                                   |                                                  |
| · =                                                                                         | phy of the land <i>(flat, rolling, steep, mi.</i>                                        |                                          |                                                  |
| <ul> <li>Describe the nature of vegetati</li> <li>cleared</li> </ul>                        | ion and water on the land <i>(brush, clea</i>                                            | rea, snrubs, tree stanas, woodid         | its, siougns, creeks, etc.).                     |
|                                                                                             | land (sandy, loam, clay, etc.): clay                                                     |                                          |                                                  |
| 6. Existing Buildings on the Land                                                           | d to be Subdivided                                                                       |                                          |                                                  |
| a. Describe any buildings and any                                                           | structures on the land and whether t                                                     | hey are to be demolished or mo           | ved:                                             |
| n/a                                                                                         |                                                                                          |                                          |                                                  |
| 7. Water and Sewer Services                                                                 |                                                                                          |                                          |                                                  |
| <ul> <li>a. If the proposed subdivision is to<br/>providing water and sewage dis</li> </ul> |                                                                                          | ribution system and a wastewate          | er collection system, describe the manner of     |
|                                                                                             | sposal of indicate 14/7t. 11/4                                                           |                                          |                                                  |
| 8. Applicant Authorization                                                                  | Stanhan VII                                                                              |                                          | hasahu aastifu that                              |
| I am the registered owner,                                                                  |                                                                                          |                                          | hereby certify that                              |
| X I am the agent authorized to And that the information given on this form is full          | o act on behalf of the registered owner<br>I and complete and is, to the best of my knov | wledge, a true statement of the facts re | elating to this application for subdivision      |
| approval. Suite 1700, 10130 103 S                                                           | •                                                                                        | AFAM                                     | -                                                |
| Address: Edmonton, AB T5J 3N9                                                               |                                                                                          |                                          | <u> </u>                                         |
| The personal information requested on this form is b                                        | being collected under the authority Section 33                                           |                                          | rotection of Privacy (FOIP) Act. The information |
| collected will be used in the management and admi                                           | nistration of the City of Beaumont's land devel                                          | opment planning processes and may be     | communicated to relevant City Business Units. If |