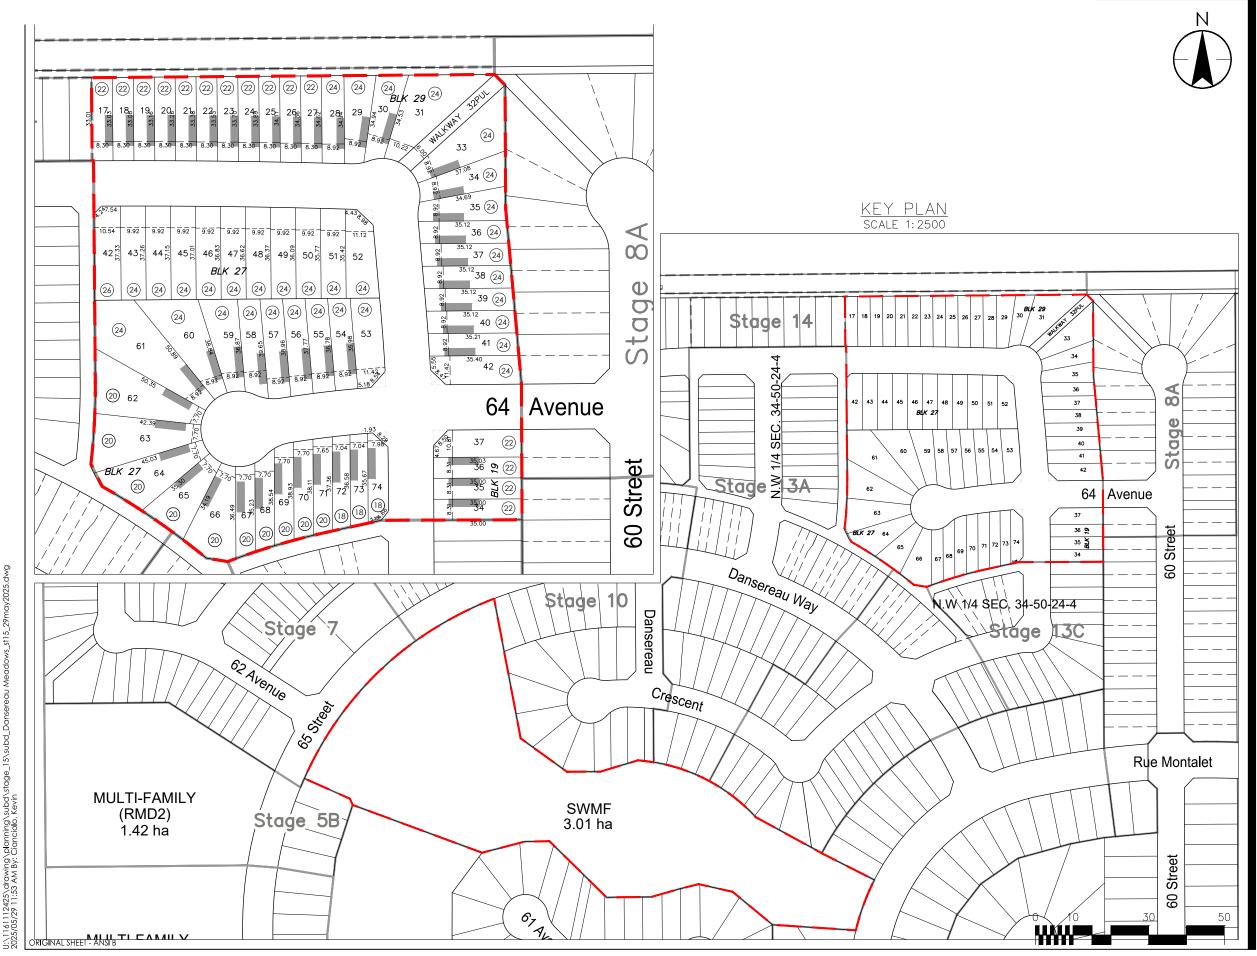

#### b. SDA-25-04 Dansereau Meadows Phase 15

Tentative plan to subdivide a portion of S.E. ¼ Sec. 34-50-24-W4M creating 14 Single Family Dwelling Lots and 47 Single Side Yard Lots and 2 PUL

**Proposed Subdivision:** 47 Single Side Yard Lots, 12 Single Family Dwelling Lots, 2 Public Utility Lots.

Pursuant to Section 654 of the MGA, the above-described Subdivision was **APPROVED** on June 6, 2025, subject to the following conditions:

- 1. That the subdivision be effected by plan of survey.
- 2. That the owner/developer pays their proportionate share of the Off-Site Levies pursuant to Bylaw 945-19 as may be amended from time to time.
- 3. That any outstanding taxes be paid or satisfactory arrangements be made with the City of Beaumont.
- 4. That all existing easements, caveats, and restrictive covenants registered to the subject property be carried over and registered on the newly created lots.
- 5. That easement documents required to service this parcel shall be submitted for concurrent registration at the Land Titles Office. The plan shall show a 1.5 m right-of-way on all lots adjacent to any Public Utility Lot for maintenance purposes. On a single side yard lot, the plan shall show a 1.5m utility right of way which must be on the opposite side of the 1.5m maintenance easement.
- 6. Restrictive Covenants will be registered on the lots that are required to install fencing in accordance with the City of Beaumont General Design Standards and to the satisfaction of the Municipality, as shown on the "Conditions of Approval" map, Attachment 2.
- 7. That the owner/developer shall construct and provide security for a temporary gravel turnaround located at the dead end between Lot 17 Block 29 and Lot 42 Block 27 in accordance with approved engineering drawings, the City of Beaumont General Design Standards, and to the satisfaction of the Municipality, as shown on the "Conditions of Approval" map, Attachment 2.
- 8. That the owner/developer construct a trail on 32 PUL as per the Dansereau Meadows Outline Plan in accordance with the City of Beaumont General Design Standards and to the satisfaction of the Municipality, as shown on the "Conditions of Approval" map, Attachment 2.
- 9. That the owner/developer enter into and abide by a Development Agreement with the City of Beaumont pursuant to Section 655 of the Municipal Government Act (MGA) to address but are not limited to the following:
  - a. Construct roads, pedestrian walkway system, public utilities and to provide security for the proposed subdivision.
  - b. That the owner/developer pay all costs identified in the Development Agreement, including but not limited to, assessment and inspection costs occasioned by this subdivision prior to the endorsement of the plan of subdivision.
  - c. That the owner/developer pays their proportionate share of the Off-Site Levies pursuant to Bylaw 945-19 as may be amended from time to time.
  - d. That the owner/developer submit detailed engineering drawings in accordance with the City of Beaumont General Design Standards and to the satisfaction of the City and affected utility agencies.

# **Notice of Decision**

Date of Decision: June 6, 2025 Subdivision File: SDA-25-04

- e. Restrictive Covenants will be registered on the lots that are required to install fencing in accordance with the City of Beaumont General Design Standards and to the satisfaction of the Municipality, as shown on the "Conditions of Approval" map, Attachment 2.
- f. That the owner/developer shall construct and provide security for a temporary gravel turnaround located at the dead end between Lot 17 Block 29 and Lot 42 Block 27 in accordance with approved engineering drawings, the City of Beaumont General Design Standards, and to the satisfaction of the Municipality, as shown on the "Conditions of Approval" map, Attachment 2.
- g. That the owner/developer construct a trail on 32 PUL as per the Dansereau Meadows Outline Plan in accordance with the City of Beaumont General Design Standards and to the satisfaction of the Municipality, as shown on the "Conditions of Approval" map, Attachment 2.
- h. That the owner/developer erect signs indicating "Future Road Extension" in accordance with the approved engineering drawings, the City of Beaumont General Design Standards, and to the satisfaction of the Municipality.
- That the owner/developer construct storm infrastructure under TWP 510 connecting the existing infrastructure located in the North ditch and storm infrastructure within the proposed Dansereau Stage 15, as per the City's latest U&SMP plan.
- j. That the owner/developer verify Capacity available to accept flows from this new storm connection.