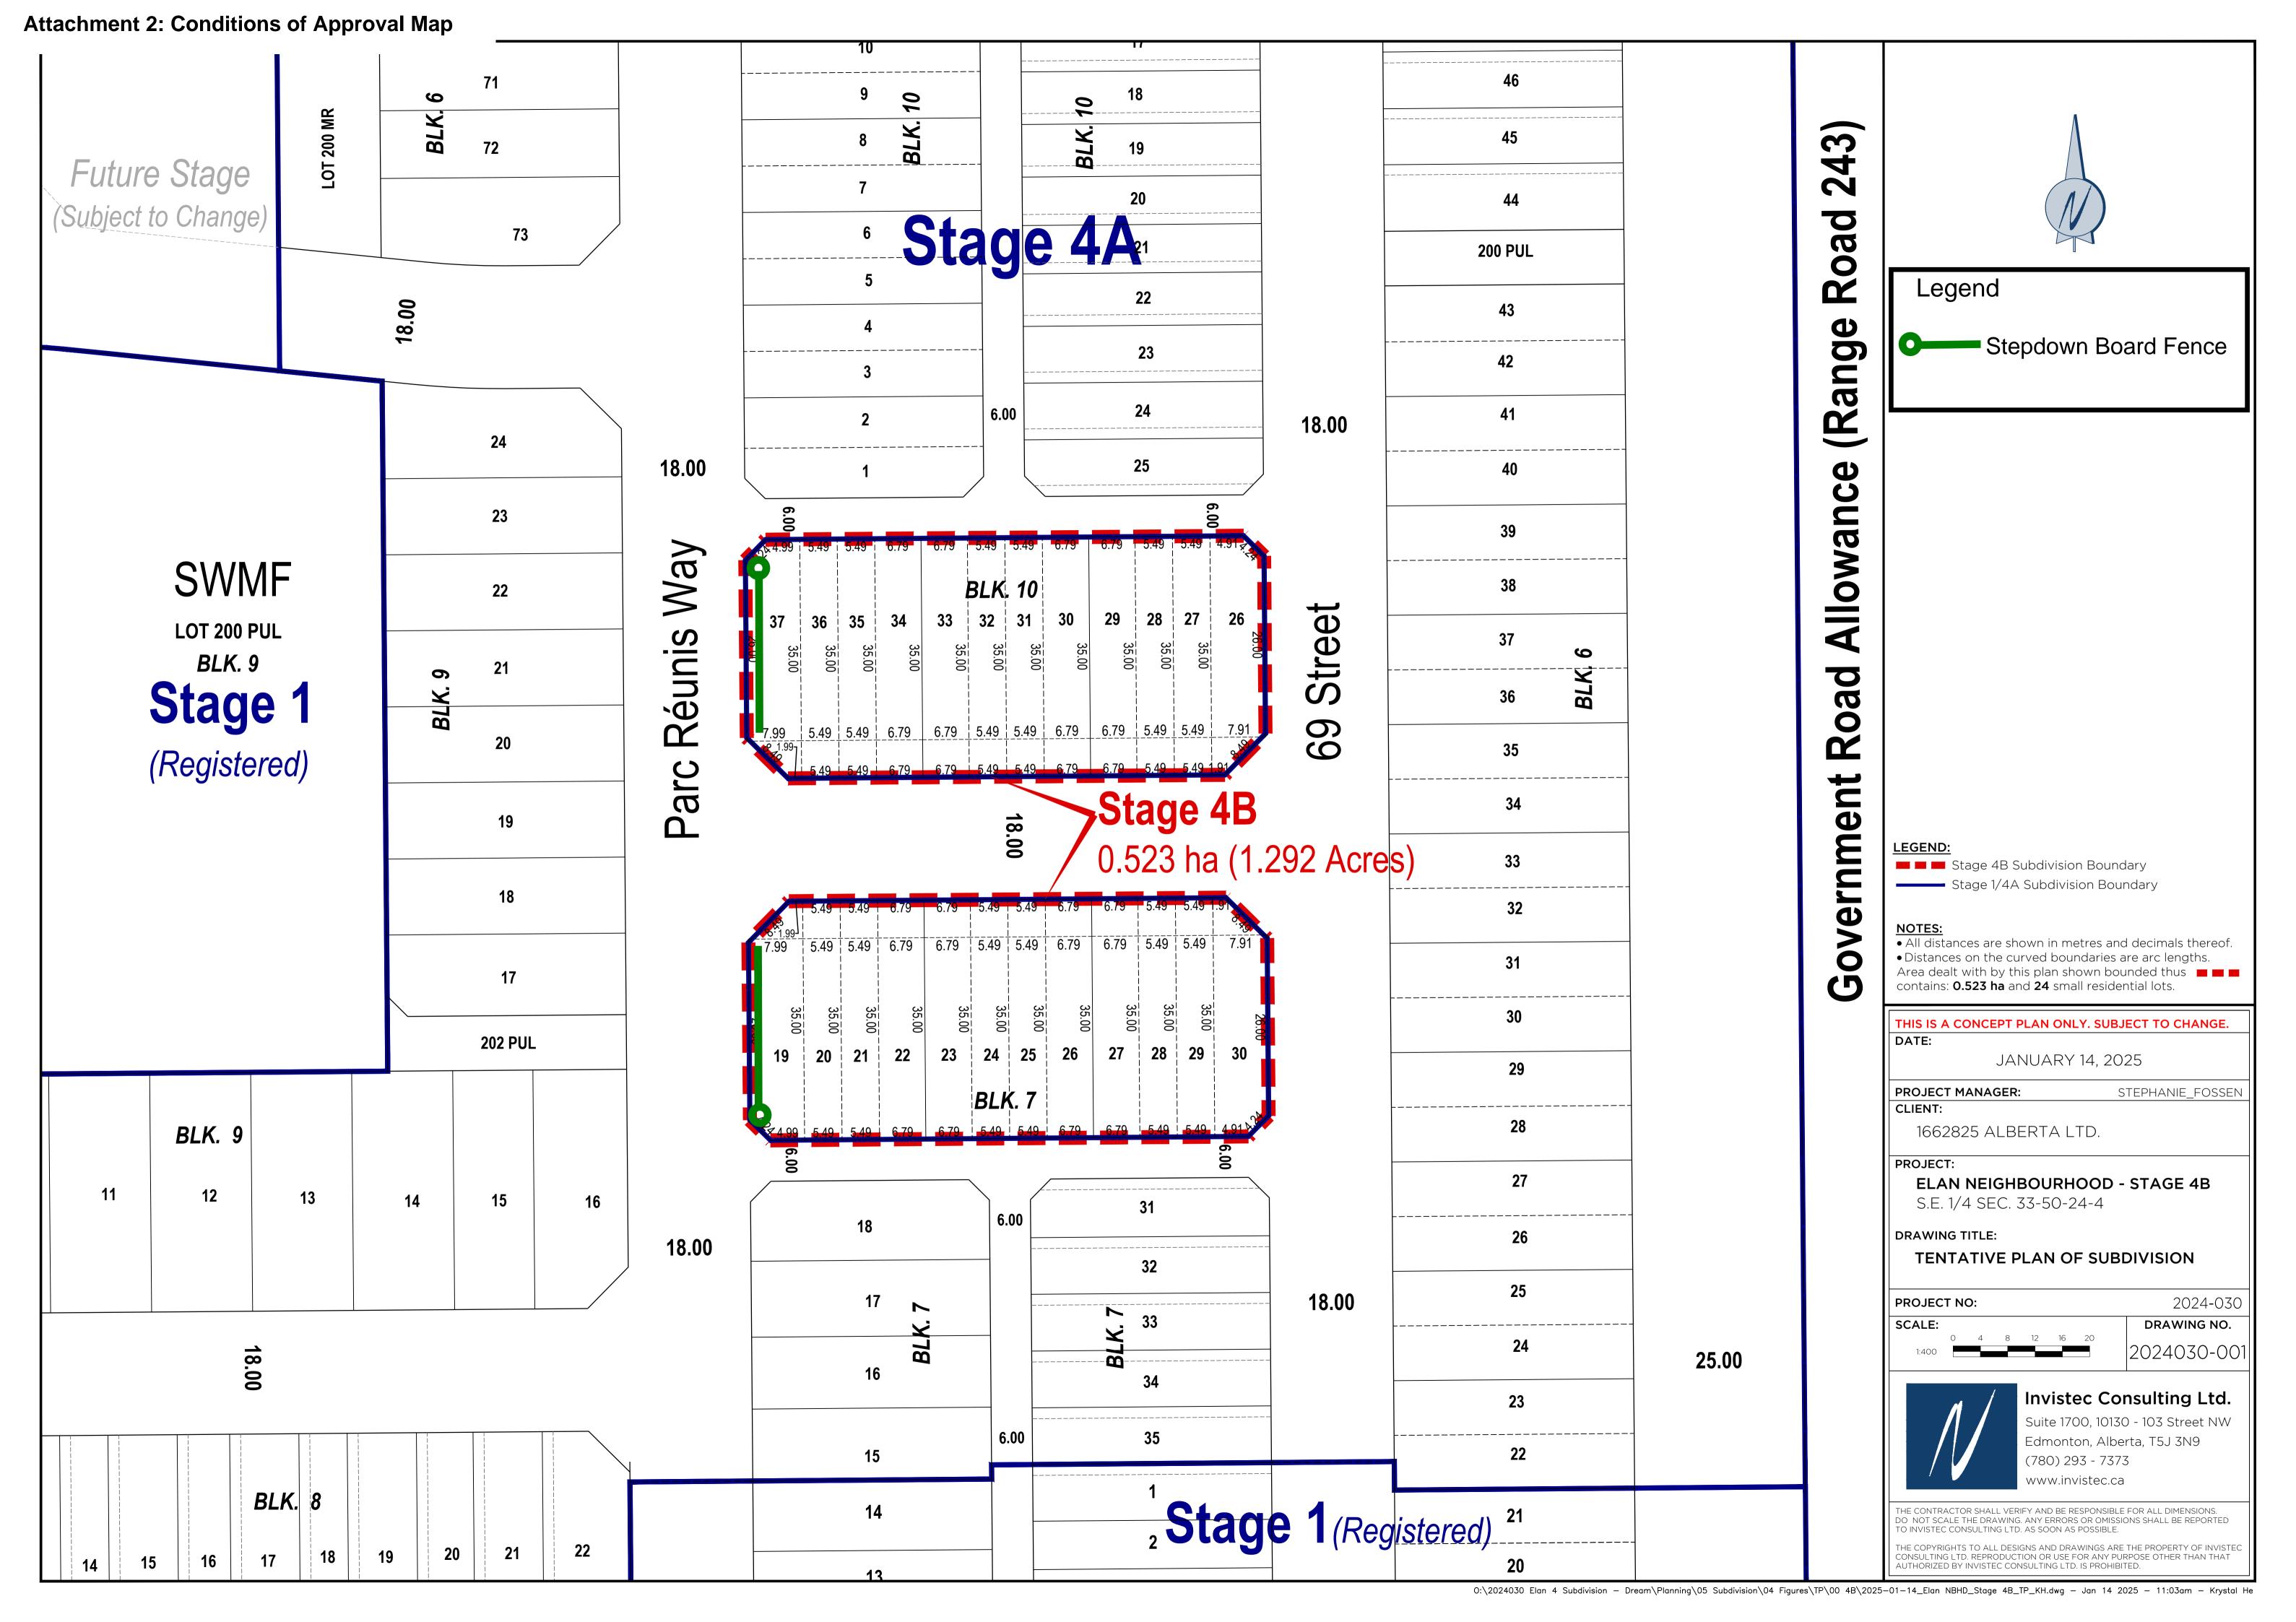

#### a. SDA-25-01 Elan Phase 4B

Tentative plan to subdivide a portion of S.E. ¼ Sec. 33-50-24-W4M creating 24 multiattached residential lots

#### a. SDA-25-01 Elan Phase 4B

The Subdivision Authority conditionally approved the tentative plan of subdivision to create 24 multi-attached residential lots

- Attachments: Notice of Decision, Subdivision Conditions Map, Subdivision Application, Subdivision Plan

**Land Use District:** Integrated Neighbourhood

**Proposed Subdivision:** 24 Multi-Attached Residential Lots

Pursuant to Section 654 of the MGA, the above-described Subdivision was **APPROVED** on June 6, 2025, subject to the following conditions:

- 1. That the subdivision be effected by plan of survey.
- 2. That the owner/developer pays their proportionate share of the Off-Site Levies pursuant to Bylaw 945-19 as may be amended from time to time.
- 3. That any outstanding taxes be paid or satisfactory arrangements be made with the City of Beaumont.
- 4. That all existing easements, caveats, and restrictive covenants registered to the subject property be carried over and registered on the newly created lots.
- 5. Restrictive Covenants will be registered on the lots that are required to install fencing in accordance with the City of Beaumont General Design Standards and to the satisfaction of the Municipality, as shown on the "Conditions of Approval" map, Attachment 2.
- 6. That the approved subdivision SDA-24-12 Elan Phase 4 be registered prior to or concurrent with this, to provide logical roadway extensions.
- 7. That the owner/developer enter into and abide by a Development Agreement with the City of Beaumont pursuant to Section 655 of the Municipal Government Act (MGA) to address but are not limited to the following:
  - a. Construct roads, pedestrian walkway system, public utilities and to provide security for the proposed subdivision.
  - b. That the owner/developer pay all costs identified in the Development Agreement, including but not limited to, assessment and inspection costs occasioned by this subdivision prior to the endorsement of the plan of subdivision.
  - c. That the owner/developer pays their proportionate share of the Off-Site Levies pursuant to Bylaw 945-19 as may be amended from time to time.
  - d. That the owner/developer submit detailed engineering drawings in accordance with the City of Beaumont General Design Standards and to the satisfaction of the City and affected utility agencies.
  - e. Restrictive Covenants will be registered on the lots that are required to install fencing in accordance with the City of Beaumont General Design Standards and to the satisfaction of the Municipality, as shown on the "Conditions of Approval" map, Attachment 2.

### Attachment 1: Advisements

- 1. Homebuilders should be made aware that all building permit applications for Beaumont must meet construction requirements in the National Building Code Alberta Edition 2019 (NBC-AE 2019) for a location without a 10-minute response time as applicable.
- The City of Beaumont will not vary the GDS to permit owners/builders to construct a driveway extension into the corner cut triangle. Buyers and/or builders of corner lot properties should be made aware of the development constraint.
- 3. Ensure that corner cuts meet GDS for the following lots: Lots 26 and 37 of Block 10 and Lots 19 and 30 of Block 7.
- 4. A minimum of 1 tree per lot and 3 trees for each flankage is required. If not possible due to constraints or conflicts, money-in-lieu is required and an invoice to the Developer will be provided to be paid before FAC issuance.