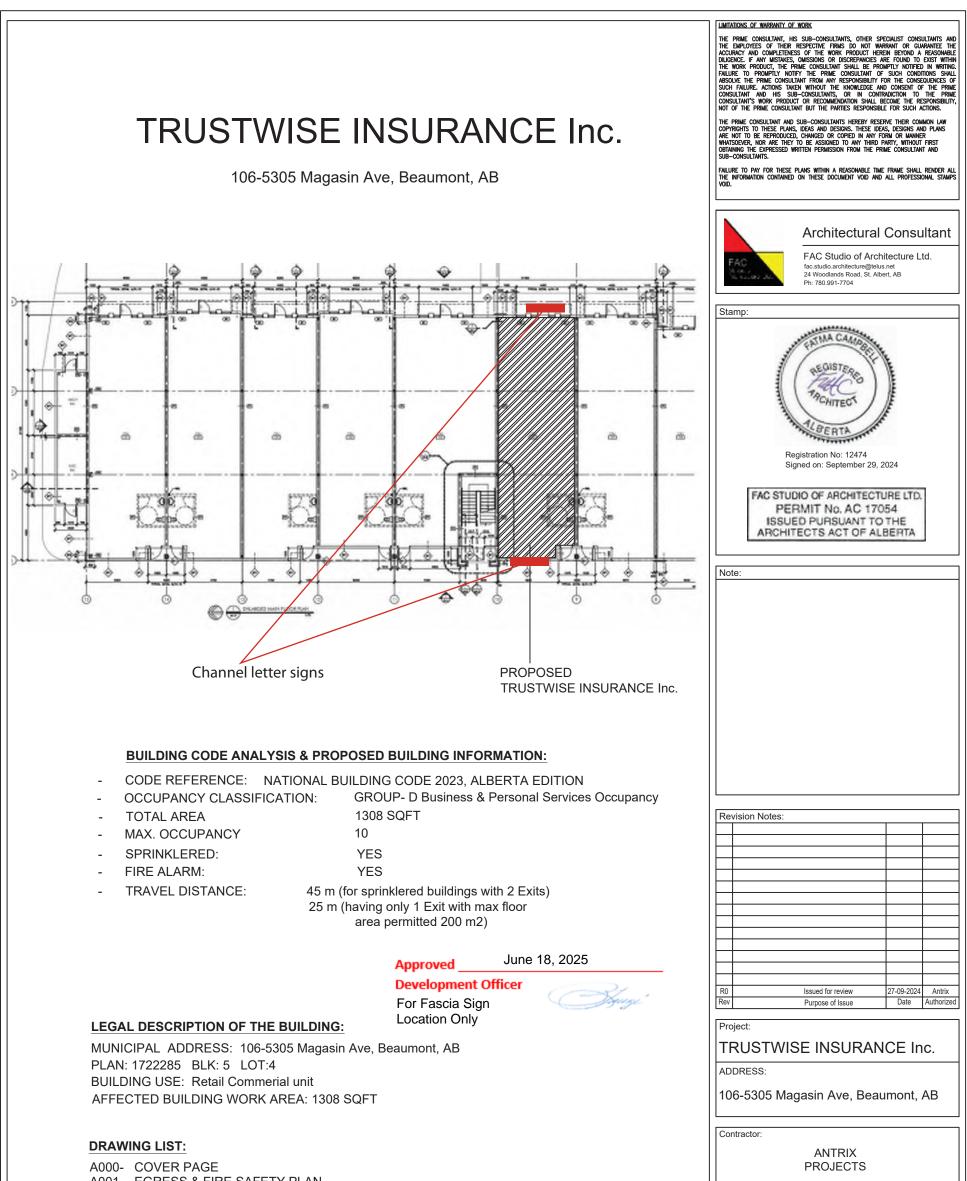

A000- COVER PAGE A001- EGRESS & FIRE SAFETY PLAN A002- NEW CONSTRUCTION FLOOR PLAN A003- REFLECTED CEILING PLAN A004- FLOOR FINISHES PLAN A005- ENLARGED B-FREE WR PLAN

#### Architectural Consultant

FAC Studio of Architecture Ltd. fac.studio.architecture@telus.net 24 Woodlands Road, St. Albert, AB Ph: 780.991-7704

### CONTRACTOR: ANTRIX PROJECTS

4404 - 97st NW EDMONTON, AB. T6E 5R9 CALL : (877) 309-1833 E-mail : antrixprojects@gmail.com

| CALL : (877) 309-1833<br>E-mail : antrixprojects@gmail.com<br>4404 - 97st NW EDMONTON, AB. T6E 5R9<br>Drawing Title :<br>COVERPAGE<br>Drawn: Checked: Size: Dwg Number:<br>SA SG Ledger A-000<br>Date : Date : Scale: Revision:<br>27-09-2024 27-09-2024 3/16"-1" R0 |                   |                                                                                 | )                                                                                                                |                                                                                                                                                                  |
|----------------------------------------------------------------------------------------------------------------------------------------------------------------------------------------------------------------------------------------------------------------------|-------------------|---------------------------------------------------------------------------------|------------------------------------------------------------------------------------------------------------------|------------------------------------------------------------------------------------------------------------------------------------------------------------------|
| COVERPAGE       Drawn:     Checked:     Size:     Dwg Number:       SA     SG     Ledger     A-000       Date :     Date :     Scale:     Revision:                                                                                                                  | -mail : antrixpro | ojects@g                                                                        | mail.com                                                                                                         |                                                                                                                                                                  |
| COVERPAGE       Drawn:     Checked:     Size:     Dwg Number:       SA     SG     Ledger     A-000       Date :     Date :     Scale:     Revision:                                                                                                                  |                   |                                                                                 |                                                                                                                  |                                                                                                                                                                  |
| Drawn:     Checked:     Size:     Dwg Number:       SA     SG     Ledger     A-000       Date :     Date :     Scale:     Revision:                                                                                                                                  |                   |                                                                                 |                                                                                                                  |                                                                                                                                                                  |
| SA         SG         Ledger         A-000           Date :         Date :         Scale:         Revision:                                                                                                                                                          | PAGE              |                                                                                 |                                                                                                                  |                                                                                                                                                                  |
| Date : Date : Scale: Revision:                                                                                                                                                                                                                                       | Checked:          | Size:                                                                           | Dwg Number:                                                                                                      |                                                                                                                                                                  |
|                                                                                                                                                                                                                                                                      | -                 |                                                                                 |                                                                                                                  |                                                                                                                                                                  |
| 27-09-2024   27-09-2024   3/16"-1'  R0                                                                                                                                                                                                                               |                   |                                                                                 |                                                                                                                  |                                                                                                                                                                  |
|                                                                                                                                                                                                                                                                      | 27-09-2024        | 3/16"-1                                                                         | R0                                                                                                               |                                                                                                                                                                  |
|                                                                                                                                                                                                                                                                      |                   |                                                                                 |                                                                                                                  |                                                                                                                                                                  |
|                                                                                                                                                                                                                                                                      | F                 | -mail : antrixpro<br>4 - 97st NW EDN<br>e :<br>PAGE<br>Checked:<br>SG<br>Date : | -mail : antrixprojects@g<br>4 - 97st NW EDMONTON,<br>e :<br>PAGE<br>Checked: Size:<br>SG Ledger<br>Date : Scale: | -mail : antrixprojects@gmail.com<br>4 - 97st NW EDMONTON, AB. T6E 5R9<br>e :<br>PAGE<br>Checked: Size: Dwg Number:<br>SG Ledger A-000<br>Date : Scale: Revision: |