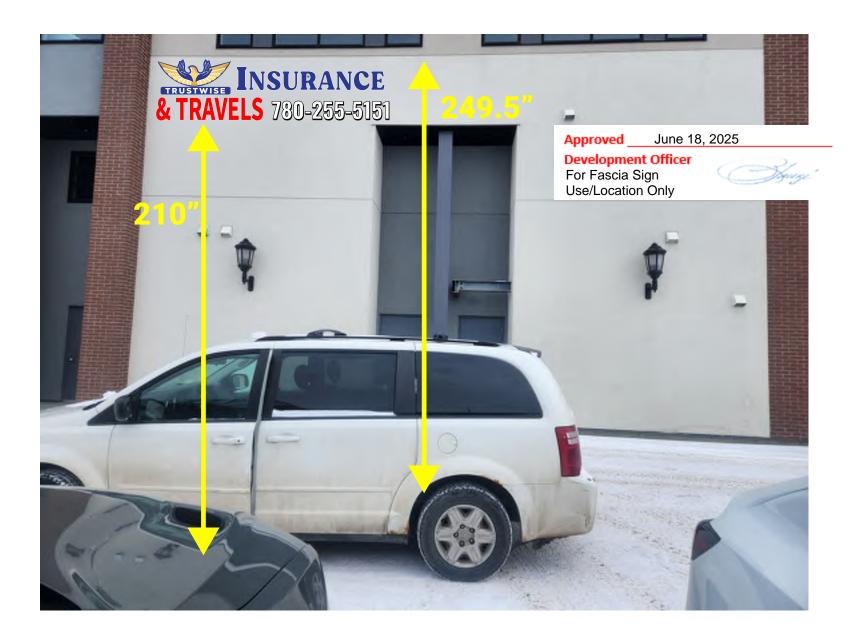

- **1.** As this permit has been issued for a Permitted Use with Variances, this permit shall not come into full force and effect until expiration of the required 21-day appeal period, pending no appeals. Refer to appeal information below.
- 2. Locations of the Fascia Signs, front building face and rear building face, are approved as per the attached site plan.
- 3. It is noted that the additional lettering "All Kinds of Insurance & Investments" located on the awning bracket is not approved. Removal is required.
- 4. A Variance has been granted to *Land Use Bylaw 944-19, Section 4.2.4.2(c)* allowing for the exclusion of the required Gooseneck Lighting.
- 5. A Variance has been granted to *Land Use Bylaw 944-19, Section 4.2.9*, allowing for the exclusion of the required Projecting Sign.