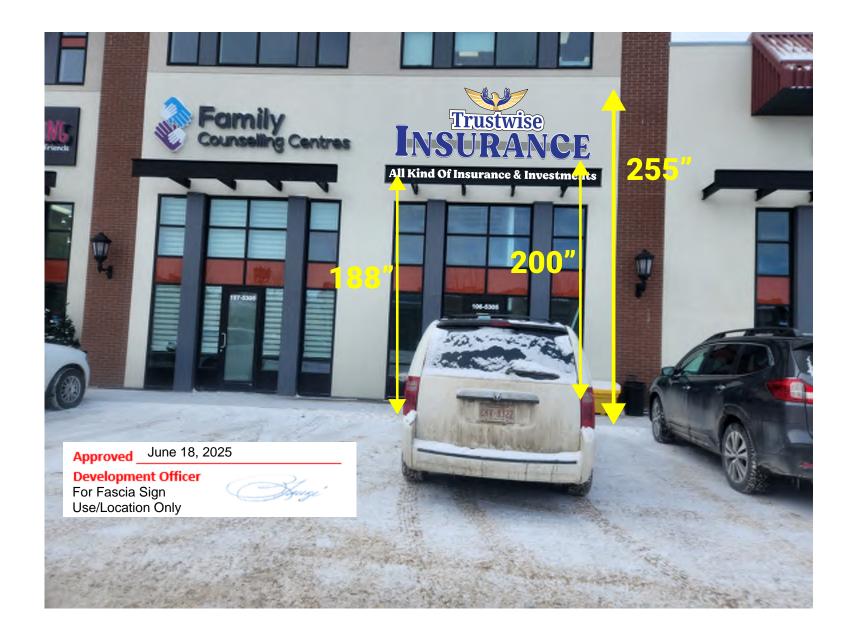

- **1.** As this permit has been issued for a Permitted Use with Variances, this permit shall not come into full force and effect until expiration of the required 21-day appeal period, pending no appeals. Refer to appeal information below.
- 2. Locations of the Fascia Signs, front building face and rear building face, are approved as per the attached site plan.
- 3. It is noted that the additional lettering "All Kinds of Insurance & Investments" located on the awning bracket is not approved. Removal is required.
- 4. A Variance has been granted to *Land Use Bylaw 944-19, Section 4.2.4.2(c)* allowing for the exclusion of the required Gooseneck Lighting.
- 5. A Variance has been granted to *Land Use Bylaw 944-19, Section 4.2.9*, allowing for the exclusion of the required Projecting Sign.