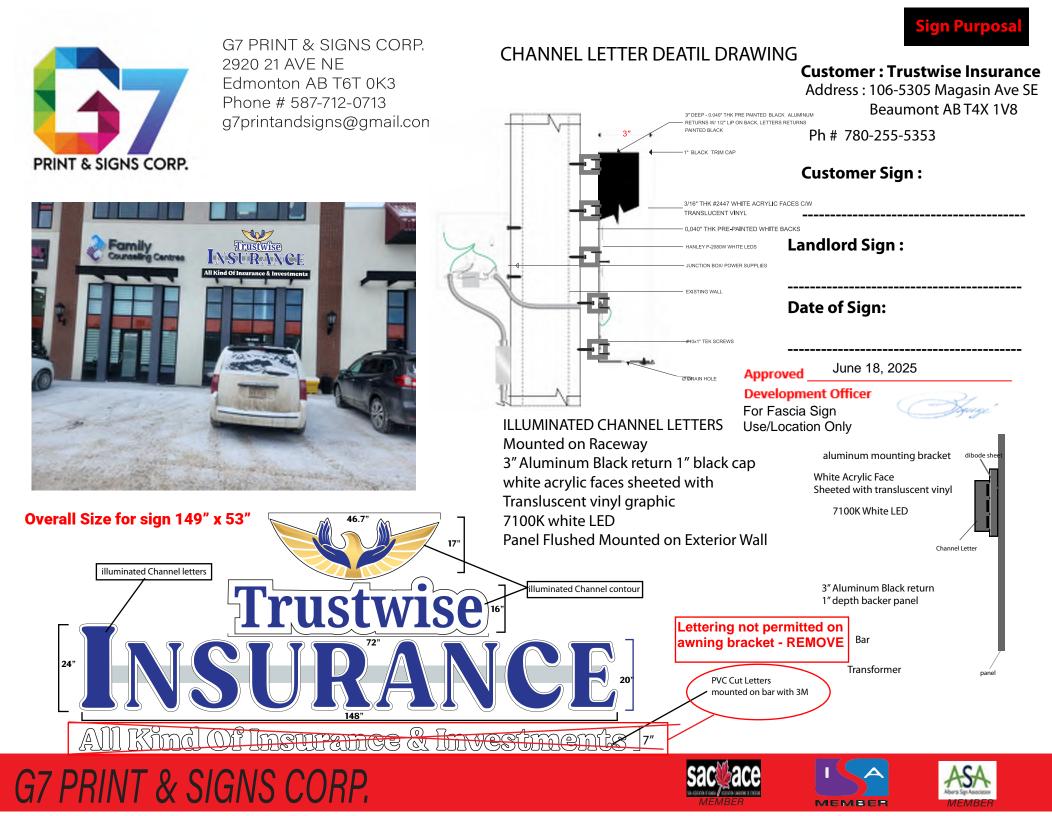

## **Elevation Drawing for front Facia Sign :**

### **Customer : Trustwise Insurance**

Address : 106-5305 Magasin Ave SE Beaumont AB T4X 1V8

Ph # 780-255-5353

### **Elevation Drawing for Back Facia Sign :**

### **Customer : Trustwise Insurance**

Address : 106-5305 Magasin Ave SE Beaumont AB T4X 1V8

Ph # 780-255-5353

June 18, 2025