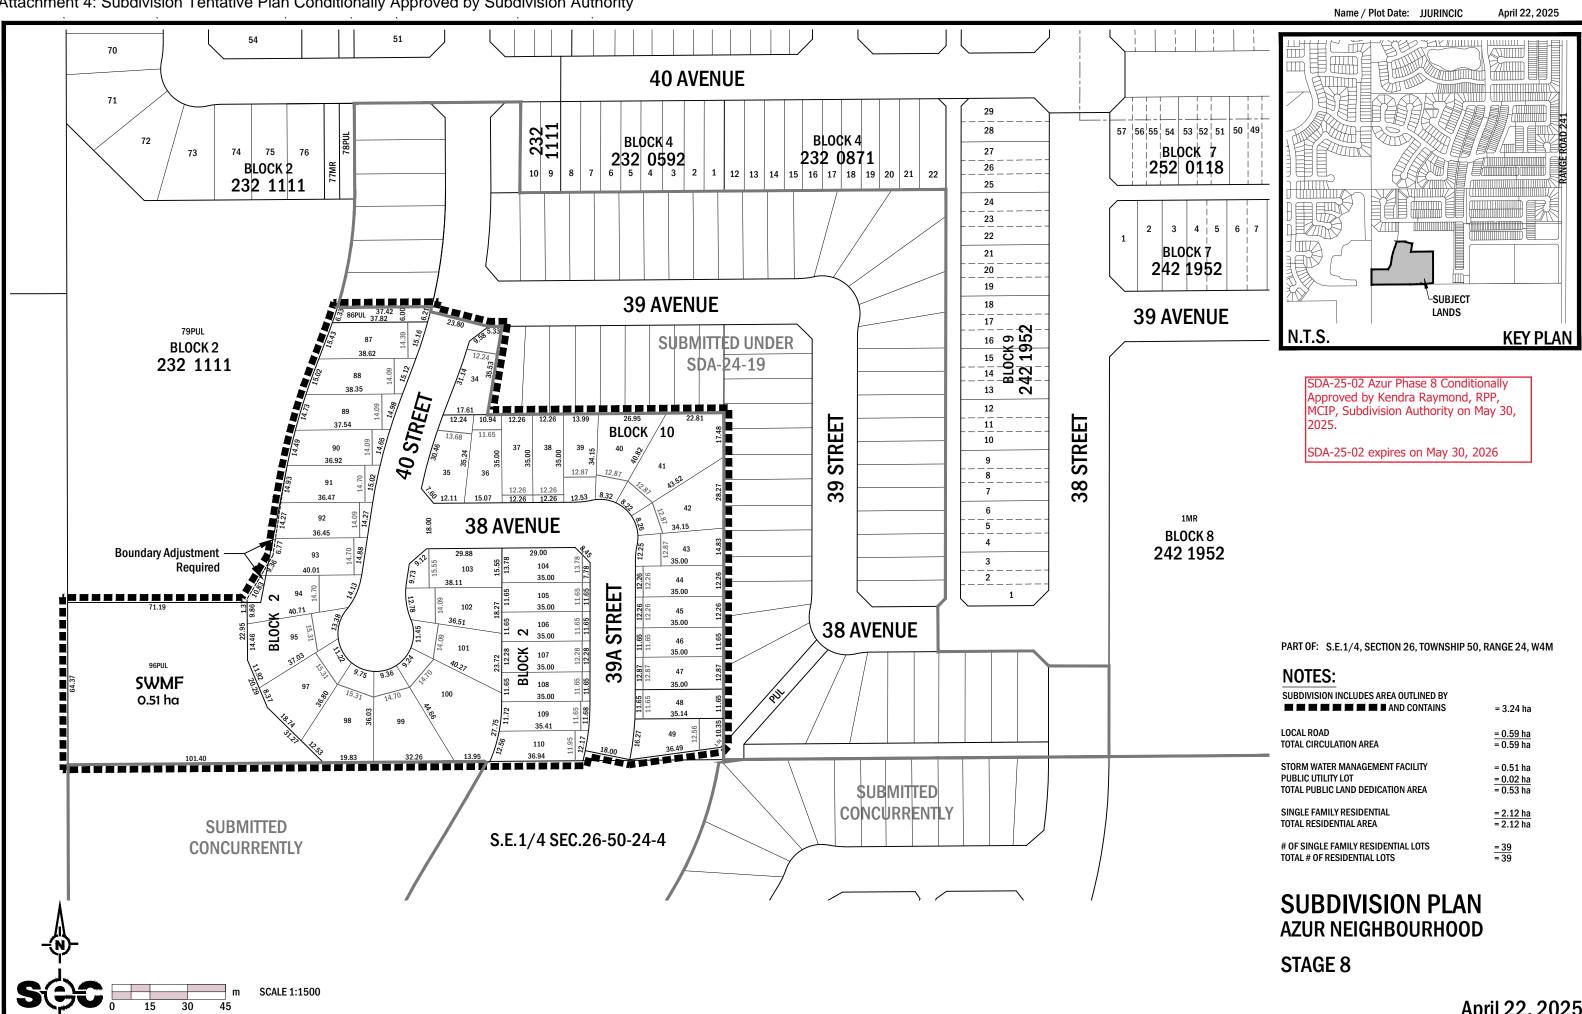

### c. SDA-25-02 Azur Phase 8

Tentative plan to subdivide a portion of S.E. <sup>1</sup>/<sub>4</sub> Sec. 26-50-24-W4M creating 39 Residential Lots and 2 Public Utility Lots

### c. SDA-25-02 Azur Phase 8

The Subdivision Authority conditionally approved the tentative plan of subdivision to create 39 Residential Lots and 2 Public Utility Lots

- Attachments: Notice of Decision, Subdivision Conditions Map, Subdivision Application, Subdivision Plan