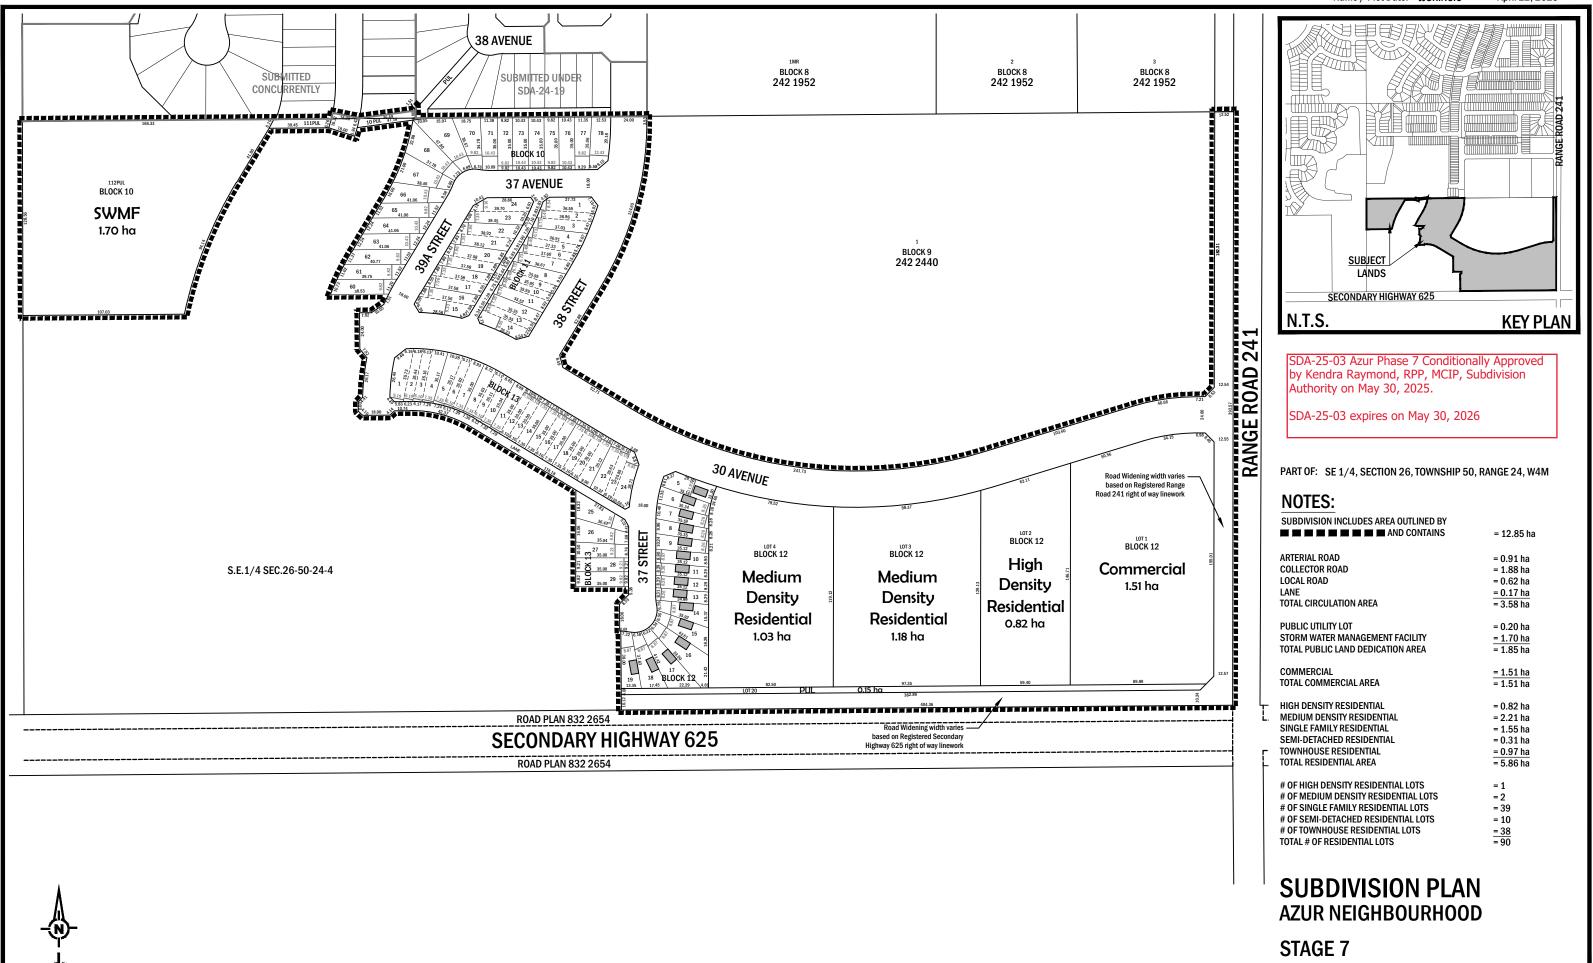

### b. SDA-25-03 Azur Phase 7

Tentative plan to subdivide a portion of S.E. <sup>1</sup>/<sub>4</sub> Sec. 26-50-24-W4M creating 1 Commercial Lot, 1 High Density Residential Lot, 2 Medium Density Residential Lots, 87 Low to Medium Residentials Lots and 3 Public Utility Lots

### b. SDA-25-03 Azur Phase 7

The Subdivision Authority conditionally approved the tentative plan of subdivision to create 1 Commercial Lot, 1 High Density Residential Lot, 2 Medium Density Residential Lots, 87 Low to Medium Residentials Lots and 3 Public Utility Lots

- Attachments: Notice of Decision, Subdivision Conditions Map, Subdivision Application, Subdivision Plan