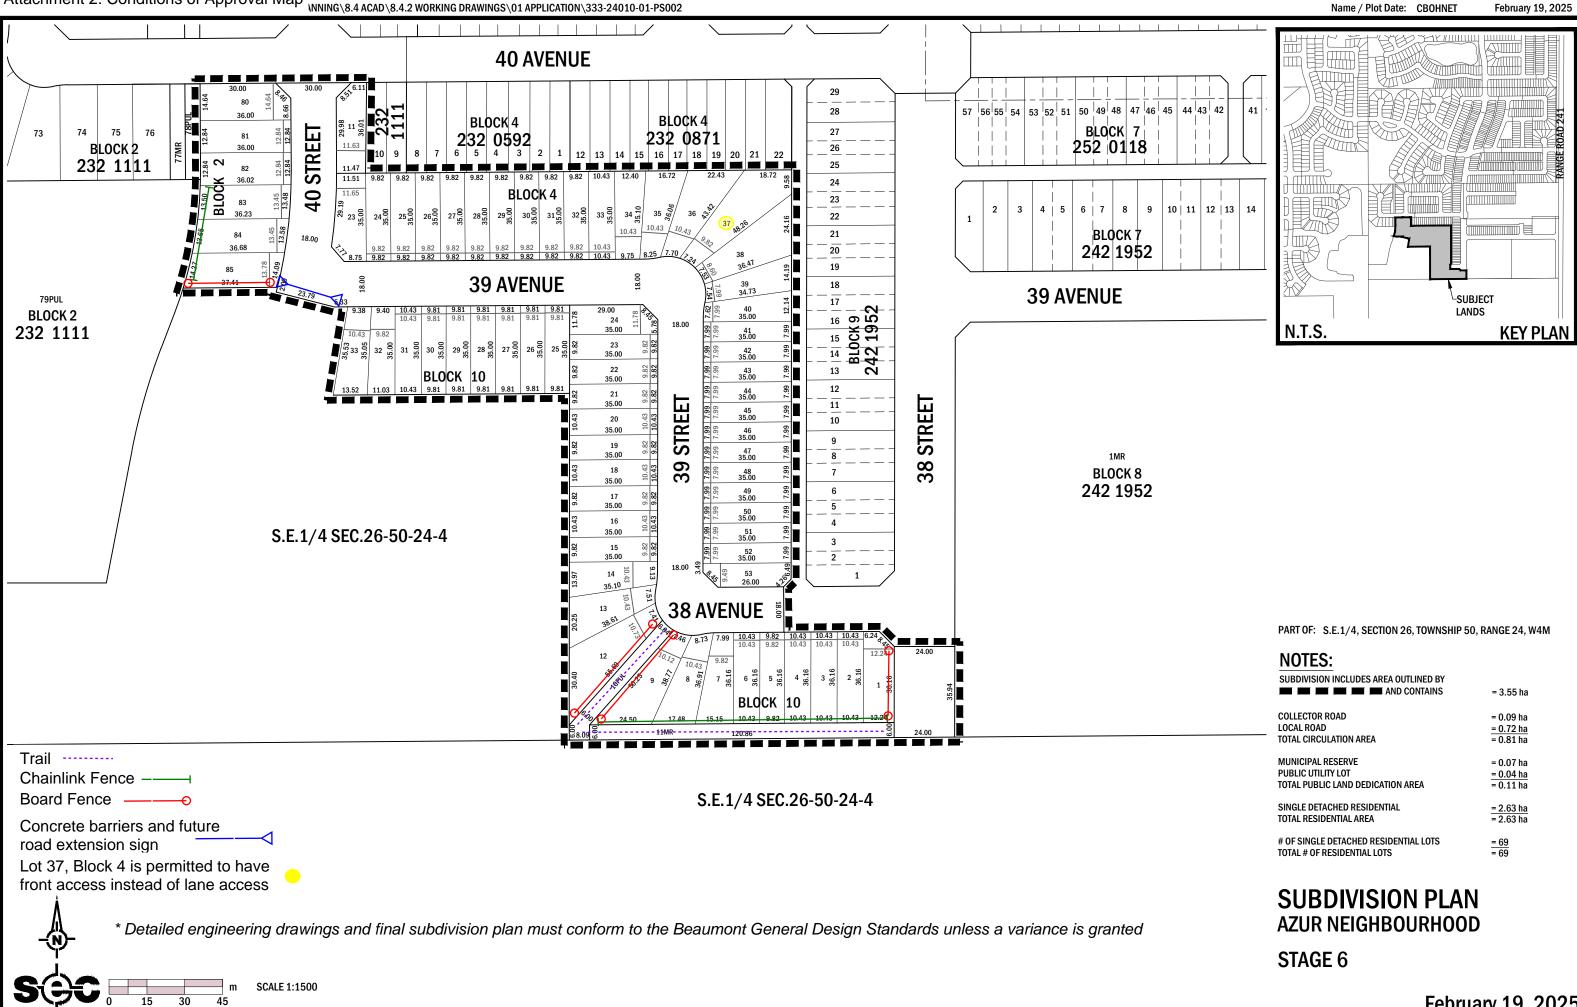

Attachment 2: Conditions of Approval Map

30

| SUBDIVISION INCLUDES AREA OUTLINED BY | = 3.55 ha        |
|---------------------------------------|------------------|
| COLLECTOR ROAD                        | = 0.09 ha        |
| LOCAL ROAD                            | <u>= 0.72 ha</u> |
| TOTAL CIRCULATION AREA                | = 0.81 ha        |
| MUNICIPAL RESERVE                     | = 0.07 ha        |
| PUBLIC UTILITY LOT                    | <u>= 0.04 ha</u> |
| TOTAL PUBLIC LAND DEDICATION AREA     | = 0.11 ha        |
| SINGLE DETACHED RESIDENTIAL           | <u>= 2.63 ha</u> |
| TOTAL RESIDENTIAL AREA                | = 2.63 ha        |

## a. SDA-24-18 Azur Phase 6

The Subdivision Authority conditionally approved the tentative plan of subdivision to create 69 Residential Lots, 1 Municipal Reserve Lot and 1 Public Utility Lot

- Attachments: Notice of Decision, Subdivision Conditions Map, Subdivision Application, Subdivision Plan

Pursuant to Section 654(2) in the *Municipal Government Act*, a variance has been granted to allow the block length for Block 4 and Block 10 to exceed the maximum block length of 240m by 22.5m and 5.5m respectively.