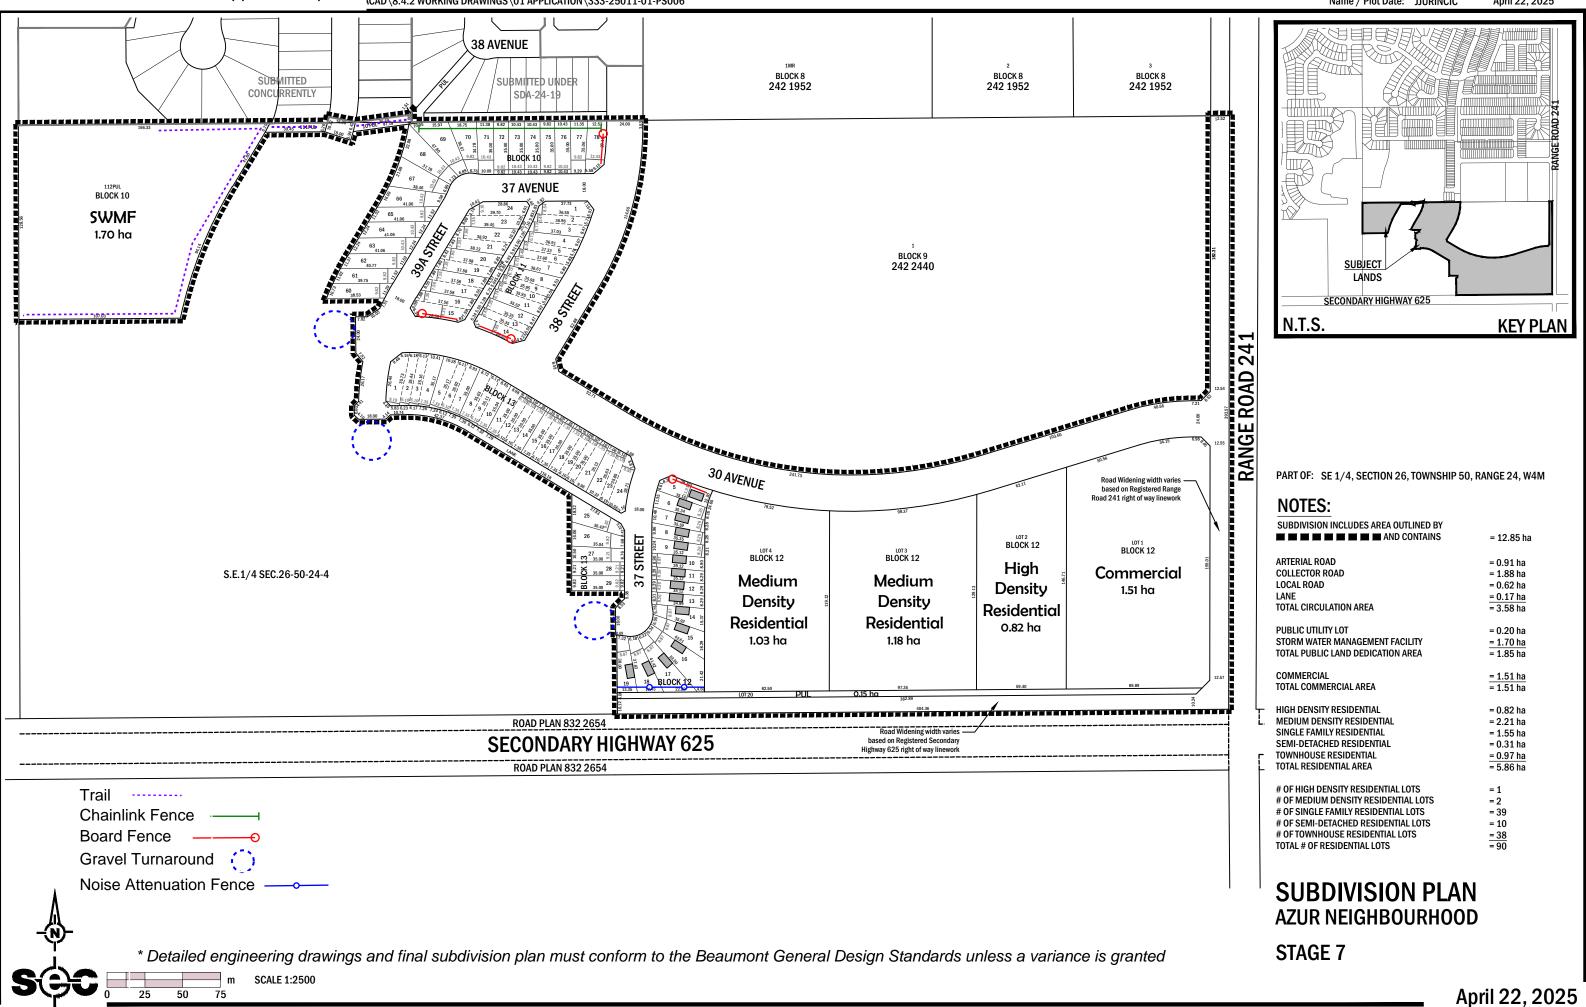

### b. SDA-25-03 Azur Phase 7

The Subdivision Authority conditionally approved the tentative plan of subdivision to create 1 Commercial Lot, 1 High Density Residential Lot, 2 Medium Density Residential Lots, 87 Low to Medium Residentials Lots and 3 Public Utility Lots

### b. SDA-25-03 Azur Phase 7

Tentative plan to subdivide a portion of S.E. <sup>1</sup>/<sub>4</sub> Sec. 26-50-24-W4M creating 1 Commercial Lot, 1 High Density Residential Lot, 2 Medium Density Residential Lots, 87 Low to Medium Residentials Lots and 3 Public Utility Lots