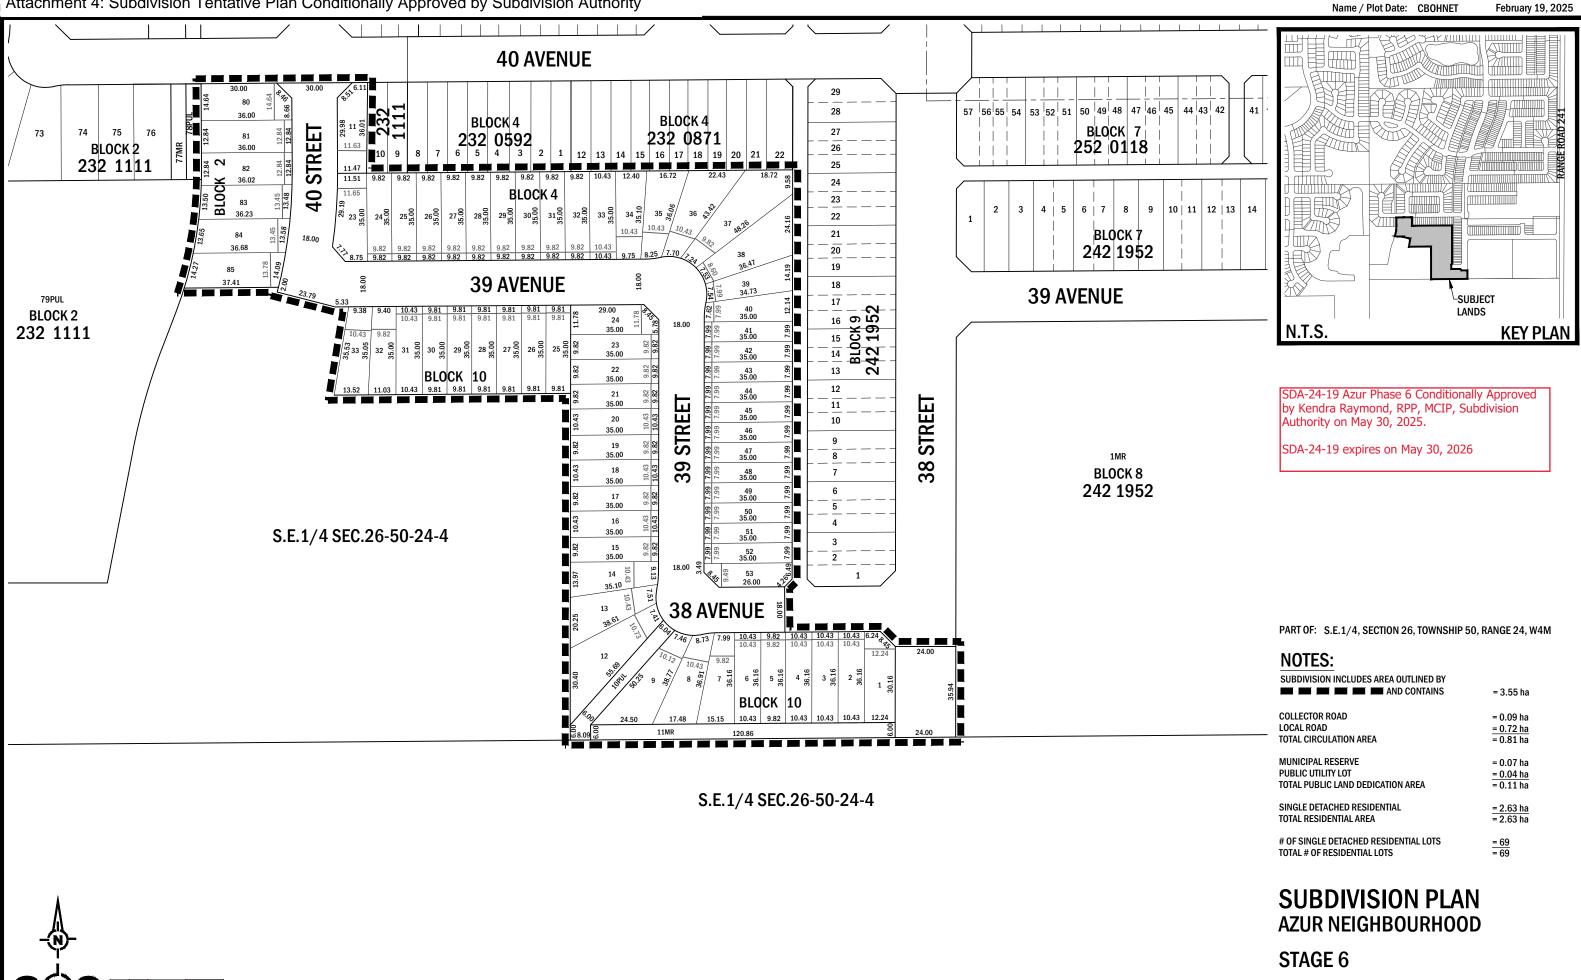

## a. SDA-24-18 Azur Phase 6

The Subdivision Authority conditionally approved the tentative plan of subdivision to create 69 Residential Lots, 1 Municipal Reserve Lot and 1 Public Utility Lot

- Attachments: Notice of Decision, Subdivision Conditions Map, Subdivision Application, Subdivision Plan

This approval is valid for one year expiring on **May 30, 2026.** Pursuant to the Land Use Bylaw 944-19, any extensions of the Subdivision approval may be authorized by the Subdivision Authority.

Attachment 1 is a list of advisements. Attachment 2 is a map of the subdivision and the location of specific condition requirements.