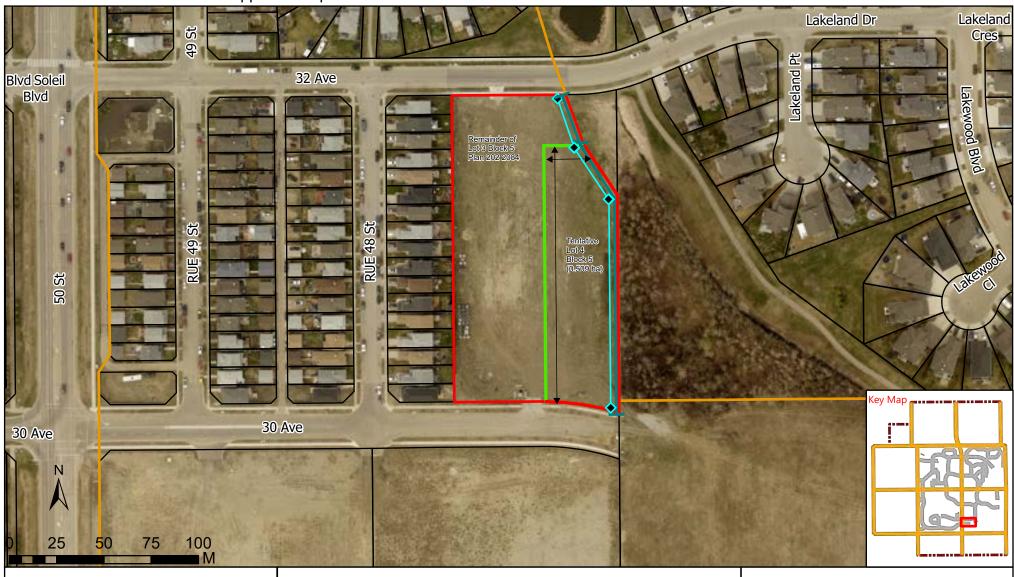

Attachment 1 is a map of the subdivision and the location of specific condition requirements.

With regard to the conditions of approval, they are to be met and satisfied prior to the submission of the final plan of subdivision, which is to be prepared by an Alberta Land Surveyor.

### Conditions of Approval Map - SDA-23-03 Lot Split

Numeric Scale:

1:2,000

02/09/24

Mon R.

Projected Coordinate System:

CANADA NAD 83-3TM-114

Disclaimer:

## Legend

Boundary No: SDA-23-03 Proposed Parcel Boundary

Beau Val Neighbourhood Boundary

Chain Link Fence Boundary

Cross Lot Drainage Easement

Register Utility Easement

City of Beaumont 5600 - 49 Street Beaumont, Alberta T4X 1A1 Phone: (780) 929-8782