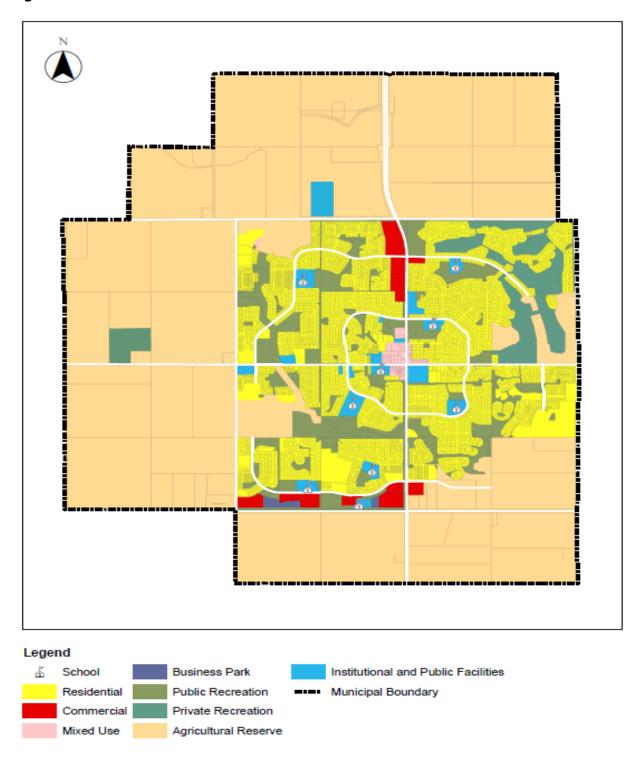

# **Centre-Ville Area Redevelopment Plan**

Figure 2.1 – Centre-Ville Development Plan

In March 2020, Beaumont City Council passed and ratified the *Our Centre-Ville Area Redevelopment Plan (Our Centre-Ville)*. The goal of Our Centre-Ville is to support policies and principles that encourage and guide the development and redevelopment in Beaumont's Centre-Ville over the next 25 years, helping to once again make it a vibrant and social urban core designed for shopping, working, and living. The recent approvals of mixed-use commercial and residential structures on 50<sup>th</sup> street and 50<sup>th</sup> Ave will be crucial to support a diverse range of services.

Figure 2.1 illustrates the recent changes to Centre-Ville and the upcoming major developments scheduled to occur in the coming years:

- 1. ESPRIT Mixed use residential and retail
- 2. Mixed use residential retail along 50<sup>th</sup> st
- 3. Green Space
- 4. Cultural Event Centre
- 5. Civic Campus/Transit Centre

Although considerable developments are scheduled to happen to the South and North of the city in the coming years, Centre-Ville remains an important area for retail and local consumers to thrive in Beaumont. Recent and planned residential developments will station an influx of customers to Beaumont's downtown, making this an opportune area for restaurants, personal services, and convenience shopping.

# **Commercial and Land Use Context**

Figure 2.2 shows the current and future non-residential land available in the city, as shown in the 2019 Municipal Development Plan. The areas in red depict the commercial land and the areas in purple show the available land for business park and light industrial developments.