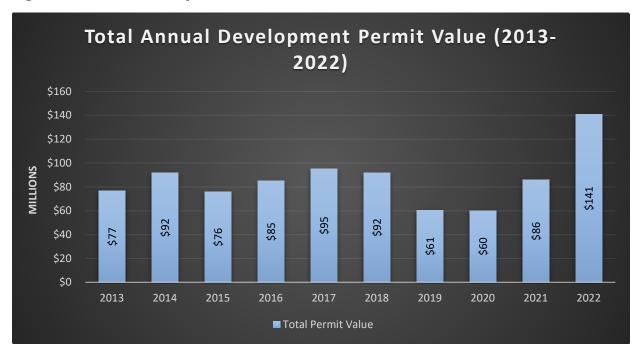

# **Building Permits**

The issuance of building permits can offer tangible data demonstrating the essential growth patterns required to sustain commercial and retail prospects. The City of Beaumont publishes annual permit reports online up to 2022.

The city has rebounded steadily following a downturn in development activity in 2019 and 2020, partially attributed to the COVID-19 pandemic, issuing record high development permit values in 2022. The all-time high in development permit value in 2022 can be largely attributed to the increased quantity and value of residential permits.

Figures 2.6 and 2.7 illustrate the historic volume of building permits in Beaumont since 2013. These graphs show a peak of activity in 2015 and 2017 after a brief decline in 2016. Following 2017, there was a sharp decline into the COVID years before a steady climb from 2019 to approach the 1015 all-time high in 2022 with 741 issued permits. Table 2.3 represents the total permit issuance, delineated by permit type between 2013 and 2022. Figures 2.8 and 2.9 illustrate the development trends throughout and across the years, where development heavily rebounds in 2021. Demonstrating the resilience and attractiveness of commercial development in the city.

Figure 2.6 – Source: City of Beaumont

Table 2.3: Building Permits by Type – Source: City of Beaumont

| Year | Residential - New<br>Construction | Residential<br>Improvements | Commercial and<br>Commercial<br>Improvements | Industrial and<br>Industrial<br>Improvements | Institutional and<br>Institutional<br>Improvements | Mixed Use<br>(Residential &<br>Commercial) | Other | Total Permits | Total Permit Value |
|------|-----------------------------------|-----------------------------|----------------------------------------------|----------------------------------------------|----------------------------------------------------|--------------------------------------------|-------|---------------|--------------------|
| 2013 | 188                               | 391                         | 48                                           | 0                                            | 10                                                 | NA                                         | 28    | 665           | \$ 76,607,034.00   |
| 2014 | 205                               | 381                         | 44                                           | 0                                            | 8                                                  | 1                                          | 76    | 715           | \$ 91,777,280.00   |
| 2015 | 249                               | 405                         | 48                                           | 0                                            | 4                                                  | 0                                          | 50    | 756           | \$ 75,809,463.00   |
| 2016 | 198                               | 393                         | 39                                           | 0                                            | 5                                                  | 0                                          | 39    | 674           | \$ 85,067,803.00   |
| 2017 | 248                               | 363                         | 53                                           | 1                                            | 5                                                  | 0                                          | 67    | 737           | \$ 95,197,134.00   |
| 2018 | 184                               | 370                         | 71                                           | 0                                            | 7                                                  | 0                                          | 39    | 671           | \$ 92,060,698.00   |
| 2019 | 194                               | 345                         | 51                                           | 0                                            | 5                                                  | 0                                          | 43    | 638           | \$ 60,511,731.00   |
| 2020 | 168                               | 381                         | 56                                           | 0                                            | 6                                                  | 2                                          | 40    | 653           | \$ 60,127,542.00   |
| 2021 | 259                               | 345                         | 66                                           | 0                                            | 0                                                  | 0                                          | 43    | 713           | \$ 85,863,443.00   |
| 2022 | 305                               | 335                         | 59                                           | 0                                            | 5                                                  | 0                                          | 37    | 741           | \$ 140,842,053.00  |