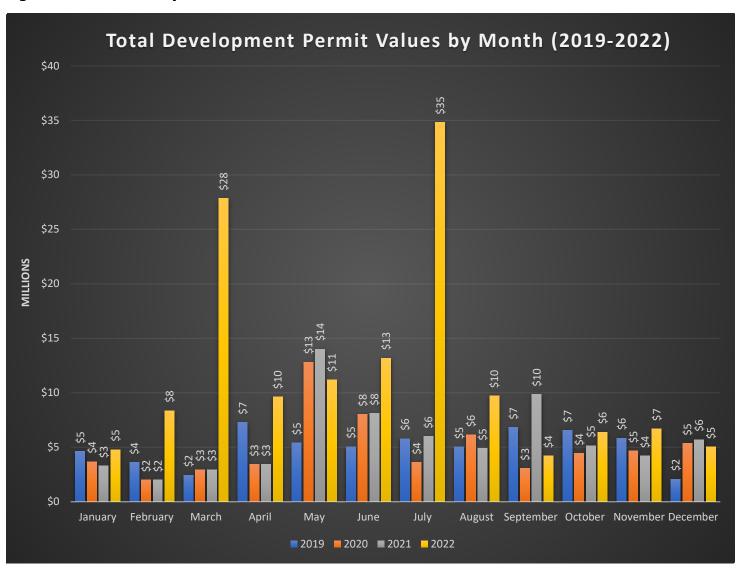

The city has rebounded steadily following a downturn in development activity in 2019 and 2020, partially attributed to the COVID-19 pandemic, issuing record high development permit values in 2022. The all-time high in development permit value in 2022 can be largely attributed to the increased quantity and value of residential permits.