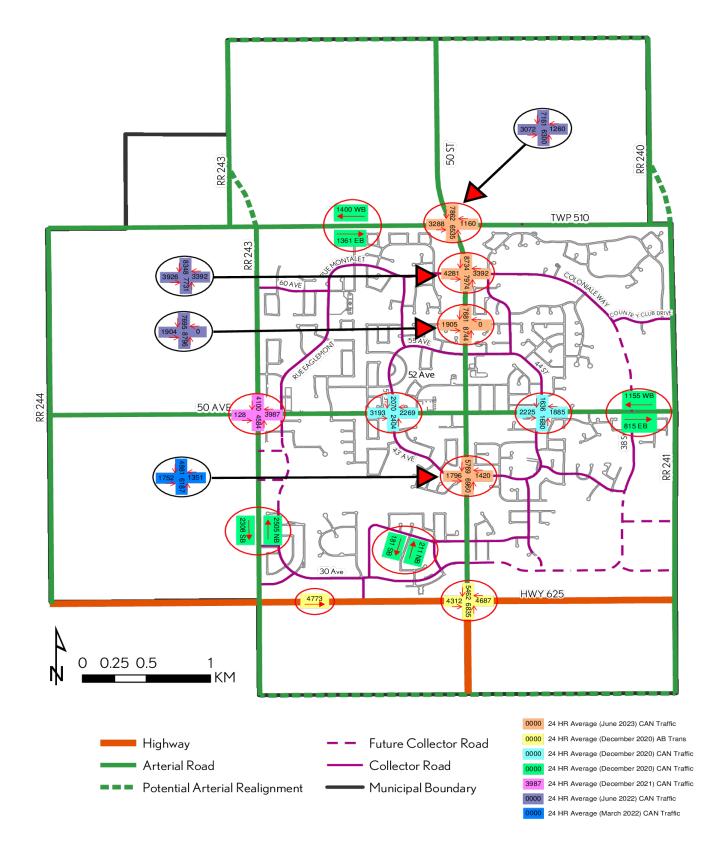

# **Transportation Context**

One of the most useful predictors of a successful commercial development is the flow of traffic surrounding an area. For a local serving market such as Beaumont, a retail location relative to active and accessible transportation corridors strongly correlates to the rate of sales for a business. Figure 2.3 illustrates the major high volume traffic passages.

Beaumont's traffic patterns closely mirror the city's retail nodes. The highest concentration of traffic occurs around the retail node of Montalet and Gallerie, where approximately 16,000 vehicles per day flow from north to south along 50<sup>th</sup> street. Traffic Patterns flowing into the city exceed traffic outflow by nearly 1,000 on both the north and south ends of 50<sup>th</sup> street within the city. The excess traffic flows southbound from Edmonton South-East via 50<sup>th</sup> street and northbound from Leduc via highway 625 and 50<sup>th</sup> street indicate a commuter surge through the city. The additional vehicle traffic through the city represents an opportunity for retail businesses to capture additional consumers on their way to and from work.

Figure 2.3 – Daily Traffic Volumes (2020-2023)