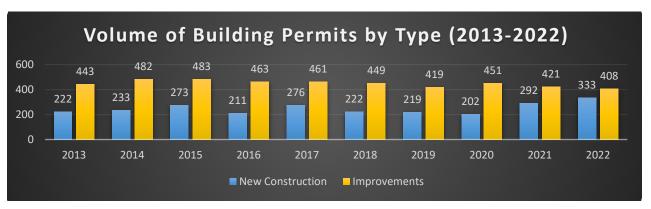

Figures 2.6 and 2.7 illustrate the historic volume of building permits in Beaumont since 2013. These graphs show a peak of activity in 2015 and 2017 after a brief decline in 2016. Following 2017, there was a sharp decline into the COVID years before a steady climb from 2019 to approach the 1015 all-time high in 2022 with 741 issued permits. Table 2.3 represents the total permit issuance, delineated by permit type between 2013 and 2022. Figures 2.8 and 2.9 illustrate the development trends throughout and across the years, where development heavily rebounds in 2021. Demonstrating the resilience and attractiveness of commercial development in the city.

Figure 2.8 -Source: City of Beaumont

Figure 2.9 - Source: City of Beaumont