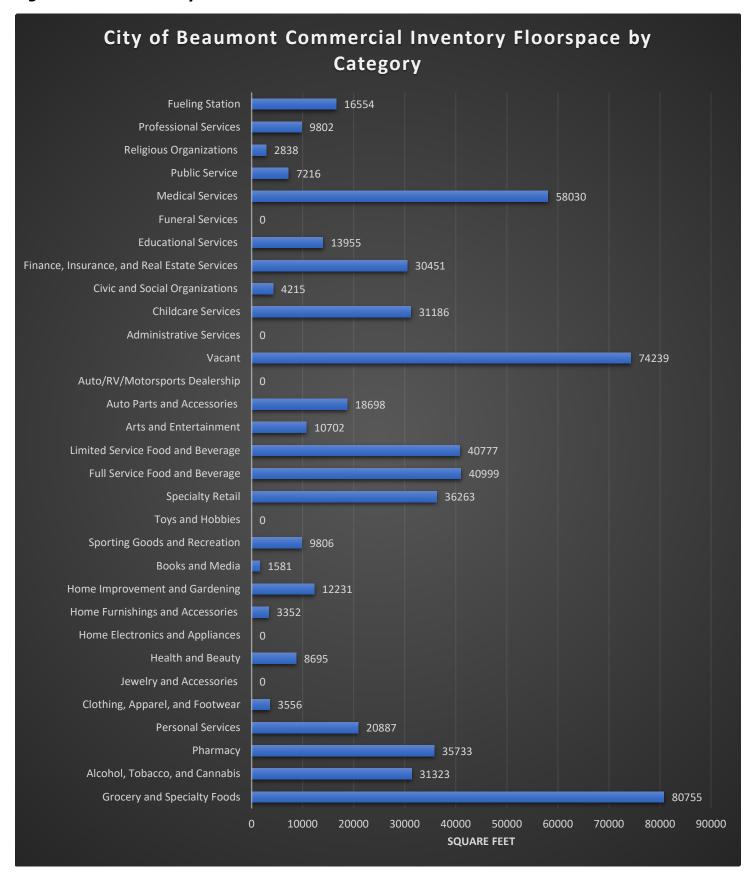

# **Commercial Inventory Summary**

| Total               | 603,843 sq. ft. |
|---------------------|-----------------|
| <b>Total Retail</b> | 429,597 sq. ft. |
| Vacant              | 74,239 sq. ft.  |
| % Vacant            | 21.7%           |

To ensure the right mix of development, Beaumont must identify suitable retailers in advance to cater to specific tenant needs. While the current vacant retail spaces could immediately accommodate limited offerings in Toys and Hobbies, Books and Media, Sporting Goods and Recreation, Health and Beauty, and Clothing and Apparel, the city lacks supply in categories like Home Electronics, Appliances, Furnishings, Accessories, Home Improvement, and Gardening. To address this gap, the city must develop commercial buildings tailored for these specific retailers.