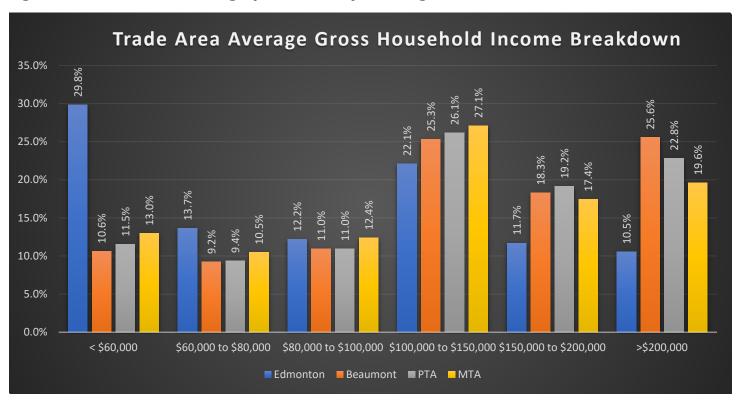

Figure 3.2 – Trade Area Demographic Summary – Population Breakdown Year End 2023

Table 3.4 - Trade Area Demographic Summary - Household Income Breakdown Year End 2023

|                                              | City of Edi  | nonton  |              |         |               |         |               |         |
|----------------------------------------------|--------------|---------|--------------|---------|---------------|---------|---------------|---------|
|                                              | Benchr       | nark    | City of Bea  | umont   | PTA           | MTA     |               | A       |
| Household Income (Gross)                     | Value        | Percent | Value        | Percent | Value         | Percent | Value         | Percent |
| Total number of households                   | 396,405      |         | 7,584        |         | 7,613         |         | 21,273        |         |
| Average household income                     | \$110,600.00 |         | \$164,257.00 |         | \$ 164,423.72 |         | \$ 153,197.84 |         |
| Median household income                      | \$ 90,000.00 |         | \$151,498.00 |         | \$ 149,702.73 |         | \$ 139,531.83 |         |
| Household with income under \$5,000          | 4,575        | 1.15%   | 17           | 0.22%   | 22            | 0.29%   | 91            | 0.43%   |
| Household with income \$5,000 to \$9,999     | 2,250        | 0.57%   | 9            | 0.12%   | 9             | 0.12%   | 55            | 0.26%   |
| Household with income \$10,000 to \$14,999   | 3,425        | 0.86%   | 11           | 0.15%   | 11            | 0.14%   | 71            | 0.33%   |
| Household with income \$15,000 to \$19,999   | 4,675        | 1.18%   | 14           | 0.18%   | 19            | 0.25%   | 92            | 0.43%   |
| Household with income \$20,000 to \$24,999   | 13,185       | 3.33%   | 54           | 0.71%   | 68            | 0.89%   | 191           | 0.90%   |
| Household with income \$25,000 to \$29,999   | 13,825       | 3.49%   | 59           | 0.78%   | 66            | 0.87%   | 211           | 0.99%   |
| Household with income \$30,000 to \$34,999   | 10,865       | 2.74%   | 84           | 1.11%   | 88            | 1.16%   | 237           | 1.11%   |
| Household with income \$35,000 to \$39,999   | 12,250       | 3.09%   | 98           | 1.29%   | 95            | 1.25%   | 271           | 1.27%   |
| Household with income \$40,000 to \$44,999   | 13,200       | 3.33%   | 117          | 1.54%   | 127           | 1.67%   | 340           | 1.60%   |
| Household with income \$45,000 to \$49,999   | 12,960       | 3.27%   | 106          | 1.40%   | 110           | 1.44%   | 389           | 1.83%   |
| Household with income \$50,000 to \$59,999   | 27,005       | 6.81%   | 238          | 3.14%   | 262           | 3.44%   | 816           | 3.84%   |
| Household with income \$60,000 to \$69,999   | 27,640       | 6.97%   | 320          | 4.22%   | 321           | 4.22%   | 1,049         | 4.93%   |
| Household with income \$70,000 to \$79,999   | 26,470       | 6.68%   | 381          | 5.02%   | 394           | 5.18%   | 1,183         | 5.56%   |
| Household with income \$80,000 to \$89,999   | 25,065       | 6.32%   | 388          | 5.12%   | 384           | 5.04%   | 1,260         | 5.92%   |
| Household with income \$90,000 to \$99,999   | 23,195       | 5.85%   | 444          | 5.85%   | 450           | 5.91%   | 1,373         | 6.45%   |
| Household with income \$100,000 to \$124,999 | 50,345       | 12.70%  | 876          | 11.55%  | 972           | 12.77%  | 2,946         | 13.85%  |
| Household with income \$125,000 to \$149,999 | 37,255       | 9.40%   | 1,042        | 13.74%  | 1,018         | 13.37%  | 2,820         | 13.26%  |
| Household with income \$150,000 to \$199,999 | 46,410       | 11.71%  | 1,386        | 18.28%  | 1,458         | 19.15%  | 3,706         | 17.42%  |
| Household with income \$200,000 and over     | 41,815       | 10.55%  | 1,940        | 25.58%  | 1,739         | 22.84%  | 4,172         | 19.61%  |

Figure 3.3 – Trade Area Demographic Summary – Average Household Income Year End 2023

**Table 3.5 – Trade Area Demographic Summary – Occupation** 

|                                                      | City of Edmonton |         | City of Beaumont |         | PTA    |         | MTA    |         |
|------------------------------------------------------|------------------|---------|------------------|---------|--------|---------|--------|---------|
| Summary                                              | Value            | Percent | Value            | Percent | Value  | Percent | Value  | Percent |
| Occupation                                           |                  |         |                  |         |        |         |        |         |
| Total labour force 15 years and older by occupation  | 554,040          |         | 13,611           |         | 13,842 |         | 39,258 |         |
| Management Occupations                               | 4,535            | 1%      | 96               | 1%      | 92     | 1%      | 262    | 1%      |
| Business, Finance, and Adminsitrative Occupations    | 90,840           | 16%     | 2397             | 18%     | 2446   | 18%     | 6659   | 17%     |
| Natural and Applied Sciences and Related Occupations | 45,680           | 8%      | 915              | 7%      | 926    | 7%      | 3342   | 9%      |
| Health Occupations                                   | 50,115           | 9%      | 979              | 7%      | 988    | 7%      | 3342   | 9%      |
| Ocupations in Education, Law and Social, Community   | 65,050           |         |                  |         |        |         |        |         |
| and Government Services                              |                  | 12%     | 1516             | 11%     | 1526   | 11%     | 4086   | 10%     |
| Occupations in Art, Culture, Recreation, and Sport   | 12,985           | 2%      | 276              | 2%      | 281    | 2%      | 665    | 2%      |
| Sales and Service Occupations                        | 137,280          | 25%     | 2853             | 21%     | 2941   | 21%     | 8646   | 22%     |
| Trades, Transport, and Equipment Operators and       | 102,620          |         |                  |         |        |         |        |         |
| Related Occupations                                  |                  | 19%     | 3480             | 26%     | 3515   | 25%     | 8747   | 22%     |
| Natural Resource, Agriculture, and Related           |                  |         |                  |         |        |         |        |         |
| Occupations                                          | 7,815            | 1%      | 445              | 3%      | 448    | 3%      | 1185   | 3%      |
| Occupations in Manufacturing and Utilities           | 17,230           | 3%      | 414              | 3%      | 429    | 3%      | 1382   | 4%      |
| Occupation - Not Applicable                          | 19,885           | 4%      | 240              | 2%      | 250    | 2%      | 942    | 2%      |