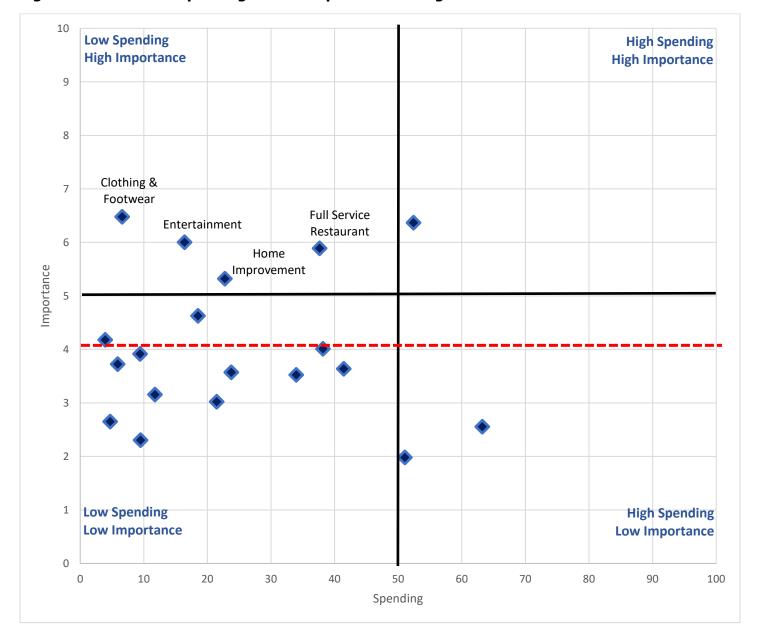

# **Residents Spending – Importance Matrix**

We also asked residents to rate the importance of having more options in each merchandise category. This comparison between residents' self-reported spending and the importance they place on various categories allowed us to identify areas for improvement. The "Low Spending-High Importance" quadrant in particular highlights opportunities for significant growth that Beaumont can focus on to quickly improve the community's quality of life.

The survey highlights a strong resident desire for a broader range of retail options, particularly in the areas of clothing, entertainment, home improvement, and dining. As Beaumont plans its retail expansion, this data offers a clear roadmap for addressing resident needs without sacrificing the community's unique appeal.