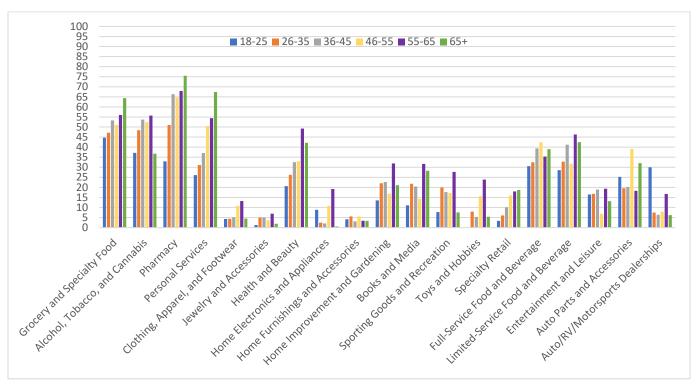

# Overall, survey respondents revealed that they spend on average 25% of their spending inside Beaumont, and 75% outside and online.

Unsurprisingly, the lack of diverse retail outlets for multiple merchandise categories forces Beaumont residents to complete most of their comparison shopping outside of the city. 6 of the 19 different retail merchandise categories have a greater than 90% spend ratio outside of the city. Most notably, the lack of clothing stores for different demographic groups.