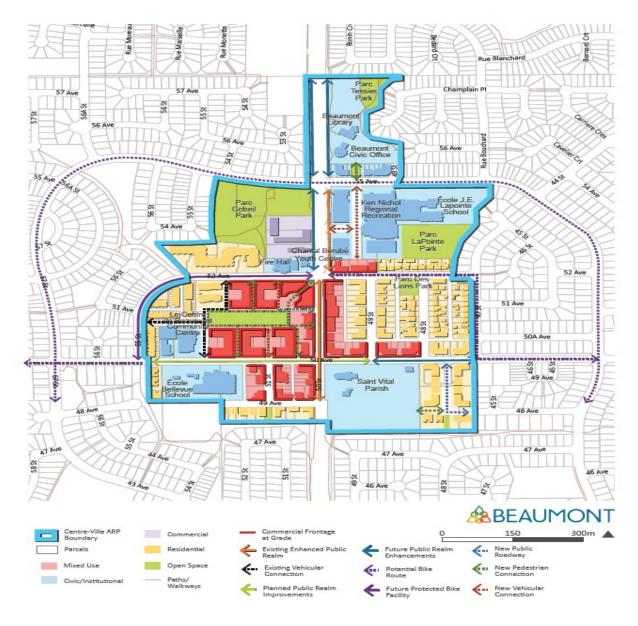

# **Centre-Ville Area Redevelopment Plan**

Figure 2.1 – Centre-Ville Development Plan

In March 2020, Beaumont City Council passed and ratified the *Our Centre-Ville Area Redevelopment Plan (Our Centre-Ville)*. The goal of Our Centre-Ville is to support policies and principles that encourage and guide the development and redevelopment in Beaumont's Centre-Ville over the next 25 years, helping to once again make it a vibrant and social urban core designed for shopping, working, and living. The recent approvals of mixed-use commercial and residential structures on 50<sup>th</sup> street and 50<sup>th</sup> Ave will be crucial to support a diverse range of services.

Figure 2.1 illustrates the recent changes to Centre-Ville and the upcoming major developments scheduled to occur in the coming years:

- 1. ESPRIT Mixed use residential and retail
- 2. Mixed use residential retail along 50<sup>th</sup> st
- 3. Green Space
- 4. Cultural Event Centre
- 5. Civic Campus/Transit Centre

Although considerable developments are scheduled to happen to the South and North of the city in the coming years, Centre-Ville remains an important area for retail and local consumers to thrive in Beaumont. Recent and planned residential developments will station an influx of customers to Beaumont's downtown, making this an opportune area for restaurants, personal services, and convenience shopping.