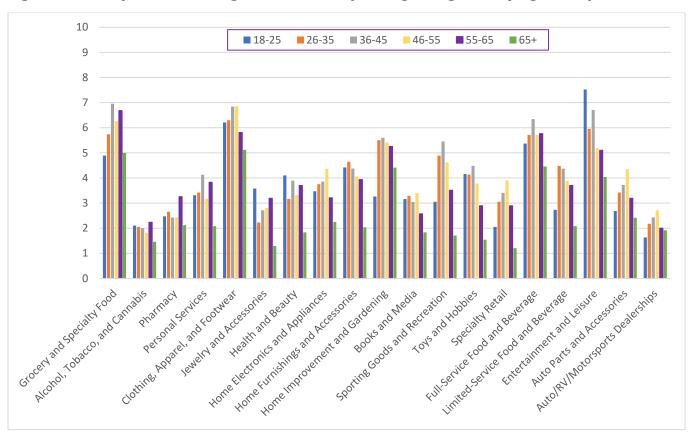

# Overall, survey respondents revealed that they spend on average 25% of their spending inside Beaumont, and 75% outside and online.

Unsurprisingly, the lack of diverse retail outlets for multiple merchandise categories forces Beaumont residents to complete most of their comparison shopping outside of the city. 6 of the 19 different retail merchandise categories have a greater than 90% spend ratio outside of the city. Most notably, the lack of clothing stores for different demographic groups.