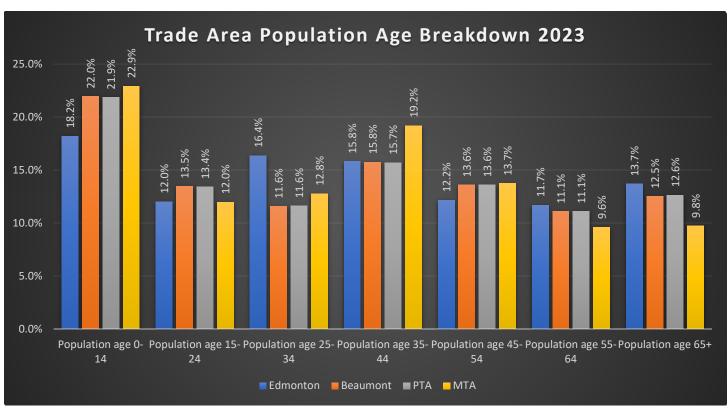

Table 3.3 – Trade Area Demographic Summary – Age Breakdown Year End 2023

|                                 | City of Ed | monton Be | City of E | Beaumont | Р      | TA      | MTA    |         |
|---------------------------------|------------|-----------|-----------|----------|--------|---------|--------|---------|
| Population Age Breakdown        | Value      | Percent   | Value     | Percent  | Value  | Percent | Value  | Percent |
| POPULATION BY AGE GROUP         |            |           |           |          |        |         |        |         |
| Total population                | 1,010,900  |           | 22,903    |          | 23,489 |         | 65,738 |         |
| 0-14                            | 184,115    | 18.21%    | 5,032     | 21.97%   | 5,140  | 21.88%  | 15,073 | 22.9%   |
| 0-4                             | 61,410     | 6.07%     | 1,588     | 6.93%    | 1,625  | 6.92%   | 4,999  | 7.6%    |
| 5-9                             | 62,955     | 6.23%     | 1,654     | 7.22%    | 1,689  | 7.19%   | 5,092  | 7.7%    |
| 10-14                           | 59,745     | 5.91%     | 1,790     | 7.82%    | 1,826  | 7.77%   | 4,982  | 7.6%    |
| 15-64                           | 688,325    | 68.09%    | 15,004    | 65.51%   | 15,379 | 65.47%  | 44,255 | 67.3%   |
| 15-19                           | 54,533     | 5.39%     | 1,681     | 7.34%    | 1,716  | 7.31%   | 4,324  | 6.6%    |
| 20-24                           | 67,195     | 6.65%     | 1,401     | 6.12%    | 1,436  | 6.11%   | 3,551  | 5.4%    |
| 25-29                           | 77,830     | 7.70%     | 1,242     | 5.42%    | 1,278  | 5.44%   | 3,507  | 5.3%    |
| 30-34                           | 87,660     | 8.67%     | 1,411     | 6.16%    | 1,451  | 6.18%   | 4,894  | 7.4%    |
| 35-39                           | 85,980     | 8.51%     | 1,740     | 7.60%    | 1,781  | 7.58%   | 6,377  | 9.7%    |
| 40-44                           | 73,985     | 7.32%     | 1,868     | 8.16%    | 1,909  | 8.13%   | 6,247  | 9.5%    |
| 45-49                           | 63,865     | 6.32%     | 1,701     | 7.43%    | 1,741  | 7.41%   | 5,081  | 7.7%    |
| 50-54                           | 59,200     | 5.86%     | 1,419     | 6.20%    | 1,456  | 6.20%   | 3,948  | 6.0%    |
| 55-59                           | 60,185     | 5.95%     | 1,252     | 5.47%    | 1,286  | 5.47%   | 3,239  | 4.9%    |
| 60-64                           | 58,080     | 5.75%     | 1,289     | 5.63%    | 1,325  | 5.64%   | 3,087  | 4.7%    |
| 65 and over                     | 138,460    | 13.70%    | 2,866     | 12.51%   | 2,969  | 12.64%  | 6,411  | 9.8%    |
| 65-69                           | 47,520     | 4.70%     | 1,159     | 5.06%    | 1,197  | 5.10%   | 2,619  | 4.0%    |
| 70-74                           | 34,995     | 3.46%     | 769       | 3.36%    | 794    | 3.38%   | 1,731  | 2.6%    |
| 75-79                           | 22,215     | 2.20%     | 479       | 2.09%    | 496    | 2.11%   | 1,082  | 1.6%    |
| 80-84                           | 15,870     | 1.57%     | 242       | 1.06%    | 253    | 1.08%   | 558    | 0.8%    |
| 85 and over                     | 17,865     | 1.77%     | 217       | 0.95%    | 229    | 0.97%   | 421    | 0.6%    |
| Average age of total population | 38.4       |           | 36.5      |          | 36.7   |         | 35.3   |         |
| Median age of total population  | 36.8       |           | 36.8      |          | 37.3   |         | 36.7   |         |

Figure 3.2 – Trade Area Demographic Summary – Population Breakdown Year End 2023

Table 3.4 - Trade Area Demographic Summary - Household Income Breakdown Year End 2023

|                                              | City of Edi  | nonton  |              |         |               |         |               |         |
|----------------------------------------------|--------------|---------|--------------|---------|---------------|---------|---------------|---------|
|                                              | Benchr       | nark    | City of Bea  | umont   | PTA           | MTA     |               | A       |
| Household Income (Gross)                     | Value        | Percent | Value        | Percent | Value         | Percent | Value         | Percent |
| Total number of households                   | 396,405      |         | 7,584        |         | 7,613         |         | 21,273        |         |
| Average household income                     | \$110,600.00 |         | \$164,257.00 |         | \$ 164,423.72 |         | \$ 153,197.84 |         |
| Median household income                      | \$ 90,000.00 |         | \$151,498.00 |         | \$ 149,702.73 |         | \$ 139,531.83 |         |
| Household with income under \$5,000          | 4,575        | 1.15%   | 17           | 0.22%   | 22            | 0.29%   | 91            | 0.43%   |
| Household with income \$5,000 to \$9,999     | 2,250        | 0.57%   | 9            | 0.12%   | 9             | 0.12%   | 55            | 0.26%   |
| Household with income \$10,000 to \$14,999   | 3,425        | 0.86%   | 11           | 0.15%   | 11            | 0.14%   | 71            | 0.33%   |
| Household with income \$15,000 to \$19,999   | 4,675        | 1.18%   | 14           | 0.18%   | 19            | 0.25%   | 92            | 0.43%   |
| Household with income \$20,000 to \$24,999   | 13,185       | 3.33%   | 54           | 0.71%   | 68            | 0.89%   | 191           | 0.90%   |
| Household with income \$25,000 to \$29,999   | 13,825       | 3.49%   | 59           | 0.78%   | 66            | 0.87%   | 211           | 0.99%   |
| Household with income \$30,000 to \$34,999   | 10,865       | 2.74%   | 84           | 1.11%   | 88            | 1.16%   | 237           | 1.11%   |
| Household with income \$35,000 to \$39,999   | 12,250       | 3.09%   | 98           | 1.29%   | 95            | 1.25%   | 271           | 1.27%   |
| Household with income \$40,000 to \$44,999   | 13,200       | 3.33%   | 117          | 1.54%   | 127           | 1.67%   | 340           | 1.60%   |
| Household with income \$45,000 to \$49,999   | 12,960       | 3.27%   | 106          | 1.40%   | 110           | 1.44%   | 389           | 1.83%   |
| Household with income \$50,000 to \$59,999   | 27,005       | 6.81%   | 238          | 3.14%   | 262           | 3.44%   | 816           | 3.84%   |
| Household with income \$60,000 to \$69,999   | 27,640       | 6.97%   | 320          | 4.22%   | 321           | 4.22%   | 1,049         | 4.93%   |
| Household with income \$70,000 to \$79,999   | 26,470       | 6.68%   | 381          | 5.02%   | 394           | 5.18%   | 1,183         | 5.56%   |
| Household with income \$80,000 to \$89,999   | 25,065       | 6.32%   | 388          | 5.12%   | 384           | 5.04%   | 1,260         | 5.92%   |
| Household with income \$90,000 to \$99,999   | 23,195       | 5.85%   | 444          | 5.85%   | 450           | 5.91%   | 1,373         | 6.45%   |
| Household with income \$100,000 to \$124,999 | 50,345       | 12.70%  | 876          | 11.55%  | 972           | 12.77%  | 2,946         | 13.85%  |
| Household with income \$125,000 to \$149,999 | 37,255       | 9.40%   | 1,042        | 13.74%  | 1,018         | 13.37%  | 2,820         | 13.26%  |
| Household with income \$150,000 to \$199,999 | 46,410       | 11.71%  | 1,386        | 18.28%  | 1,458         | 19.15%  | 3,706         | 17.42%  |
| Household with income \$200,000 and over     | 41,815       | 10.55%  | 1,940        | 25.58%  | 1,739         | 22.84%  | 4,172         | 19.61%  |