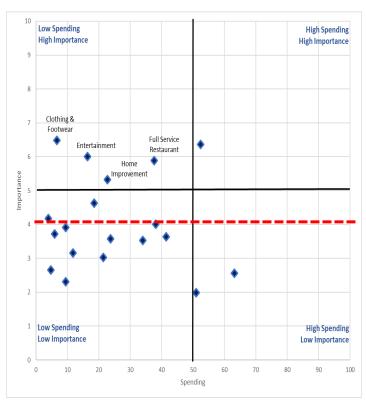

# **Residents Spending – Importance Matrix**

We also asked residents to rate the importance of having more options in each merchandise category. This comparison between residents' self-reported spending and the importance they place on various categories allowed us to identify areas for improvement. The "Low Spending-High Importance" quadrant in particular highlights opportunities for significant growth that Beaumont can focus on to quickly improve the community's quality of life.

The survey highlights a strong resident desire for a broader range of retail options, particularly in the areas of clothing, entertainment, home improvement, and dining. As Beaumont plans its retail expansion, this data offers a clear roadmap for addressing resident needs without sacrificing the community's unique appeal.