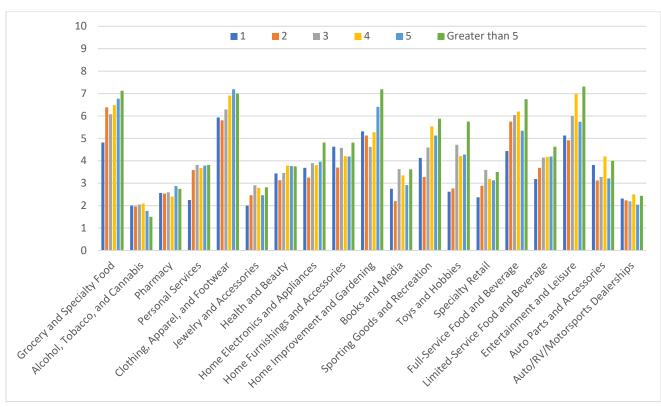

As depicted in Table 3.7, the total retail expenditure profile for Beaumont's Primary Trade Area is estimated at \$663 million (2023 estimate). However, if Beaumont could capture parts of the additional market of Edmonton Southeast, that figure could exceed \$1.83 Billion (2023 estimate).

Beaumont has a relatively strong level of discretionary spending by households as exemplified by the city's spending on comparison merchandise and Auto/RV/Motorsports categories. Healthy patterns of spending on categories such as Clothing, Apparel, and Footwear, Home Electronics, Appliances, Furnishings, and Accessories could provide a benchmark for prospective investors to gauge the opportunity for development in Beaumont.

Regardless of where residents of Beaumont spend their money, the most significant merchandise categories are:

- 1. Grocery and Specialty Foods \$131.1 Million
- 2. Auto/RV/Motorsports Dealerships \$121.7 Million
- 3. Personal Services \$49.2 Million
- 4. Clothing, Apparel, and Footwear \$47.3 Million
- 5. Home Furnishing and Accessories \$43.5 Million

Table 3.7 - Trade Area Retail Spending Year End Estimate 2023 - Manifold Data Mining

| Retail Spending by Merchandise Category      | City of Beaumont | PTA              | MTA                |
|----------------------------------------------|------------------|------------------|--------------------|
| Grocery and Specialty Foods                  | \$131,107,045.00 | \$131,407,302.00 | \$361,766,128.00   |
| Alcohol, Tobacco, and Cannabis               | \$7,433,587.00   | \$7,493,028.00   | \$21,543,794.00    |
| Pharmacy                                     | \$4,099,768.00   | \$4,161,647.00   | \$11,320,032.00    |
| Personal Services                            | \$49,166,121.00  | \$49,364,386.00  | \$133,393,491.00   |
| Clothing, Apparel, and Footwear              | \$47,279,431.00  | \$47,306,266.00  | \$133,605,588.00   |
| Jewelry and Accessories                      | \$4,818,831.00   | \$4,819,370.00   | \$13,975,466.00    |
| Health and Beauty                            | \$24,081,690.00  | \$24,122,339.00  | \$65,784,442.00    |
| Home Electronics and Appliances              | \$31,447,358.00  | \$31,553,361.00  | \$85,892,915.00    |
| Home Furnishings and Accessories             | \$43,450,099.00  | \$43,632,457.00  | \$121,701,700.00   |
| Home Improvement and Gardening               | \$13,120,004.00  | \$13,197,968.00  | \$36,282,797.00    |
| Books and Media                              | \$12,987,284.00  | \$13,072,177.00  | \$36,409,648.00    |
| Sporting Goods and Recreation                | \$25,980,409.00  | \$25,964,446.00  | \$74,382,545.00    |
| Toys and Hobbies                             | \$12,408,103.00  | \$12,434,617.00  | \$30,672,819.00    |
| Specialty Retail                             | \$16,281,854.00  | \$16,396,569.00  | \$45,668,667.00    |
| Full Service Food and Beverage               | \$39,628,650.00  | \$39,714,174.00  | \$109,729,303.00   |
| Limited Service Food and Beverage            | \$5,058,251.00   | \$5,057,256.00   | \$14,734,731.00    |
| Arts and Entertainment                       | \$14,384,613.00  | \$14,478,369.00  | \$39,793,886.00    |
| Auto Parts and Accessories                   | \$34,425,019.00  | \$34,570,772.00  | \$96,817,379.00    |
| Auto/RV/Motorsports Dealership               | \$121,711,070.00 | \$122,283,463.00 | \$339,628,761.00   |
| Fueling Station                              | \$21,792,459.00  | \$21,906,396.00  | \$61,531,939.00    |
| Totals                                       | \$660,661,646.00 | \$662,936,363.00 | \$1,834,636,031.00 |
| Commercial Services                          | City of Beaumont | PTA              | MTA                |
| Childcare Services                           | \$8,784,095.00   | \$8,742,600.00   | \$26,729,597.00    |
| Civic and Social Organizations               | \$5,475,850.00   | \$5,579,639.00   | \$12,423,253.00    |
| Finance, Insurance, and Real Estate Services | \$124,145,903.00 | \$124,515,272.00 | \$349,051,282.00   |
| Educational Services                         | \$28,362,988.00  | \$28,392,940.00  | \$80,691,136.00    |
| Funeral Services                             | \$295,010.00     | \$299,432.00     | \$779,177.00       |
| Medical Services                             | \$22,677,360.00  | \$22,812,731.00  | \$65,588,547.00    |
| Religious Organizations                      | \$3,421,145.00   | \$3,470,833.00   | \$13,333,744.00    |
| Professional Services                        | N/A              | N/A              | N/A                |
| Totals                                       | \$193,162,351.00 | \$193,813,447.00 | \$548,596,736.00   |
|                                              |                  |                  | \$2,383,232,767.00 |