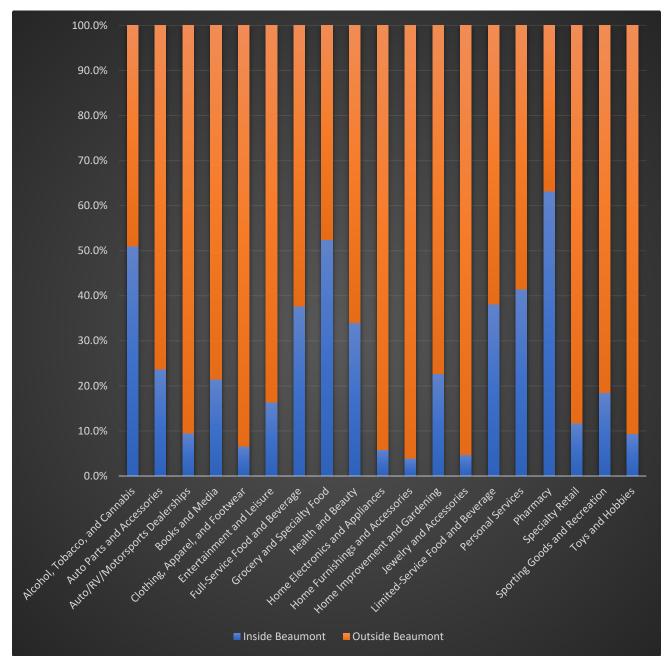

# Overall, survey respondents revealed that they spend on average 25% of their spending inside Beaumont, and 75% outside and online.

Unsurprisingly, the lack of diverse retail outlets for multiple merchandise categories forces Beaumont residents to complete most of their comparison shopping outside of the city. 6 of the 19 different retail merchandise categories have a greater than 90% spend ratio outside of the city. Most notably, the lack of clothing stores for different demographic groups.