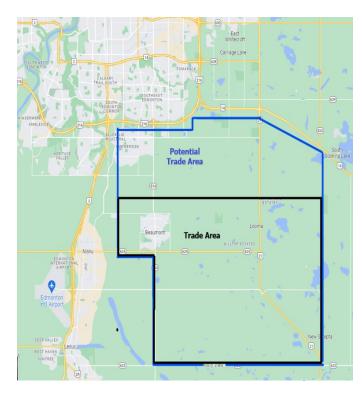

For this study, Beaumont's retail trade area is shown in Figure 3.1, incorporating a combination of drive times and market competitive forces.

FIGURE 3.1 – Beaumont Retail Trade Area

Beaumont is largely limited by its geography and to a lesser extent, its size, in its capacity to capture trade beyond its immediate vicinity. Neighbouring two larger municipal areas (Edmonton South and Leduc) means that local residents are likely pulled into those surrounding areas – creating a retail leakage – rather than attracting residents of neighbouring communities into Beaumont – a retail inflow.

Beaumont's Primary Retail Trade Area is therefore limited to local residents and rural households where Beaumont would be the next closest shopping area. We have also modeled what a maximal trade area would denote if Beaumont was able to induce additional consumers from communities south of the Anthony Henday.

The Primary Trade Area Population is estimated for 2023 to be 23,489, while the maximum trade area that could be captured is an area totaling 65,738. The City of Beaumont itself has a population of 22,903. Since the most recent Statistics Canada Census release in 2021, Beaumont's population has increased by more than 2,000 residents in just two years, an annual growth rate of 4.7%, reinforcing it as once of the fastest growing cities in Alberta.