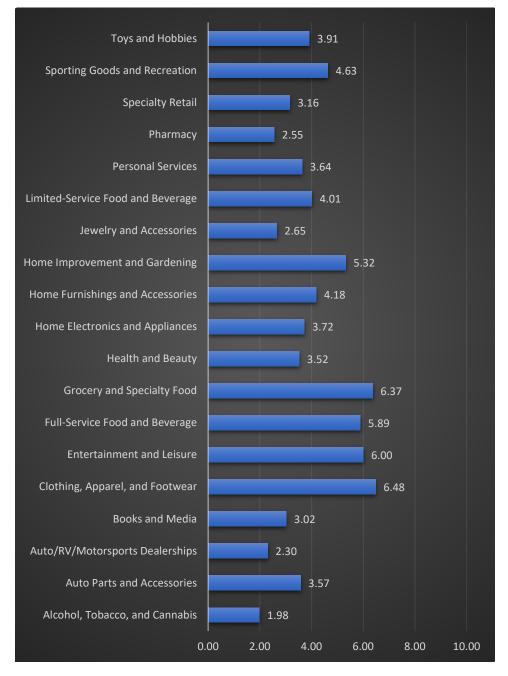

Beaumont has a relatively strong level of discretionary spending by households as exemplified by the city's spending on comparison merchandise and Auto/RV/Motorsports categories. Healthy patterns of spending on categories such as Clothing, Apparel, and Footwear, Home Electronics, Appliances, Furnishings, and Accessories could provide a benchmark for prospective investors to gauge the opportunity for development in Beaumont.

Regardless of where residents of Beaumont spend their money, the most significant merchandise categories are:

- 1. Grocery and Specialty Foods \$131.1 Million
- 2. Auto/RV/Motorsports Dealerships \$121.7 Million
- 3. Personal Services \$49.2 Million
- 4. Clothing, Apparel, and Footwear \$47.3 Million
- 5. Home Furnishing and Accessories \$43.5 Million

Table 3.7 - Trade Area Retail Spending Year End Estimate 2023 - Manifold Data Mining

| Retail Spending by Merchandise Category      | City of Beaumont | PTA              | MTA                |
|----------------------------------------------|------------------|------------------|--------------------|
| Grocery and Specialty Foods                  | \$131,107,045.00 | \$131,407,302.00 | \$361,766,128.00   |
| Alcohol, Tobacco, and Cannabis               | \$7,433,587.00   | \$7,493,028.00   | \$21,543,794.00    |
| Pharmacy                                     | \$4,099,768.00   | \$4,161,647.00   | \$11,320,032.00    |
| Personal Services                            | \$49,166,121.00  | \$49,364,386.00  | \$133,393,491.00   |
| Clothing, Apparel, and Footwear              | \$47,279,431.00  | \$47,306,266.00  | \$133,605,588.00   |
| Jewelry and Accessories                      | \$4,818,831.00   | \$4,819,370.00   | \$13,975,466.00    |
| Health and Beauty                            | \$24,081,690.00  | \$24,122,339.00  | \$65,784,442.00    |
| Home Electronics and Appliances              | \$31,447,358.00  | \$31,553,361.00  | \$85,892,915.00    |
| Home Furnishings and Accessories             | \$43,450,099.00  | \$43,632,457.00  | \$121,701,700.00   |
| Home Improvement and Gardening               | \$13,120,004.00  | \$13,197,968.00  | \$36,282,797.00    |
| Books and Media                              | \$12,987,284.00  | \$13,072,177.00  | \$36,409,648.00    |
| Sporting Goods and Recreation                | \$25,980,409.00  | \$25,964,446.00  | \$74,382,545.00    |
| Toys and Hobbies                             | \$12,408,103.00  | \$12,434,617.00  | \$30,672,819.00    |
| Specialty Retail                             | \$16,281,854.00  | \$16,396,569.00  | \$45,668,667.00    |
| Full Service Food and Beverage               | \$39,628,650.00  | \$39,714,174.00  | \$109,729,303.00   |
| Limited Service Food and Beverage            | \$5,058,251.00   | \$5,057,256.00   | \$14,734,731.00    |
| Arts and Entertainment                       | \$14,384,613.00  | \$14,478,369.00  | \$39,793,886.00    |
| Auto Parts and Accessories                   | \$34,425,019.00  | \$34,570,772.00  | \$96,817,379.00    |
| Auto/RV/Motorsports Dealership               | \$121,711,070.00 | \$122,283,463.00 | \$339,628,761.00   |
| Fueling Station                              | \$21,792,459.00  | \$21,906,396.00  | \$61,531,939.00    |
| Totals                                       | \$660,661,646.00 | \$662,936,363.00 | \$1,834,636,031.00 |
| Commercial Services                          | City of Beaumont | PTA              | MTA                |
| Childcare Services                           | \$8,784,095.00   | \$8,742,600.00   | \$26,729,597.00    |
| Civic and Social Organizations               | \$5,475,850.00   | \$5,579,639.00   | \$12,423,253.00    |
| Finance, Insurance, and Real Estate Services | \$124,145,903.00 | \$124,515,272.00 | \$349,051,282.00   |
| Educational Services                         | \$28,362,988.00  | \$28,392,940.00  | \$80,691,136.00    |
| Funeral Services                             | \$295,010.00     | \$299,432.00     | \$779,177.00       |
| Medical Services                             | \$22,677,360.00  | \$22,812,731.00  | \$65,588,547.00    |
| Religious Organizations                      | \$3,421,145.00   | \$3,470,833.00   | \$13,333,744.00    |
| Professional Services                        | N/A              | N/A              | N/A                |
| Totals                                       | \$193,162,351.00 | \$193,813,447.00 | \$548,596,736.00   |
|                                              |                  |                  | \$2,383,232,767.00 |