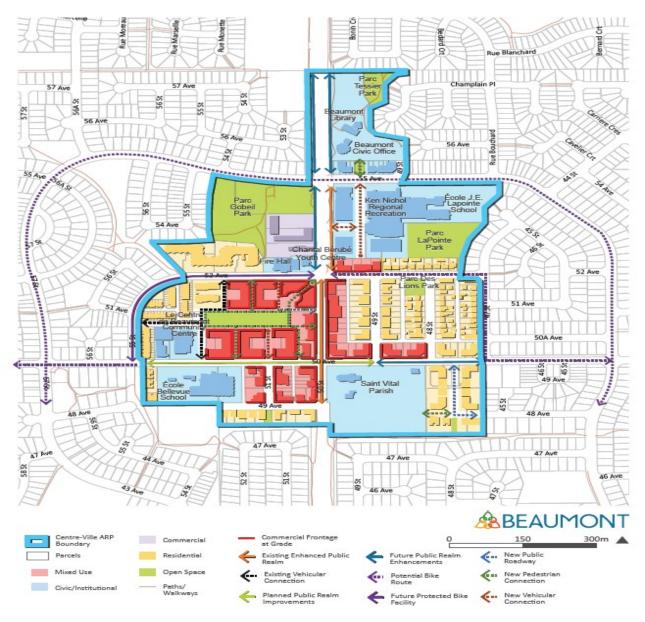

# **Centre-Ville Area Redevelopment Plan**

Figure 2.1 – Centre-Ville Development Plan

In March 2020, Beaumont City Council passed and ratified the *Our Centre-Ville Area Redevelopment Plan (Our Centre-Ville)*. The goal of Our Centre-Ville is to support policies and principles that encourage and guide the development and redevelopment in Beaumont's Centre-Ville over the next 25 years, helping to once again make it a vibrant and social urban core designed for shopping, working, and living. The recent approvals of mixed-use commercial and residential structures on 50<sup>th</sup> street and 50<sup>th</sup> Ave will be crucial to support a diverse range of services.

Figure 2.1 illustrates the recent changes to Centre-Ville and the upcoming major developments scheduled to occur in the coming years:

- 1. ESPRIT Mixed use residential and retail
- 2. Mixed use residential retail along 50<sup>th</sup> st
- 3. Green Space
- 4. Cultural Event Centre
- 5. Civic Campus/Transit Centre

Although considerable developments are scheduled to happen to the South and North of the city in the coming years, Centre-Ville remains an important area for retail and local consumers to thrive in Beaumont. Recent and planned residential developments will station an influx of customers to Beaumont's downtown, making this an opportune area for restaurants, personal services, and convenience shopping.