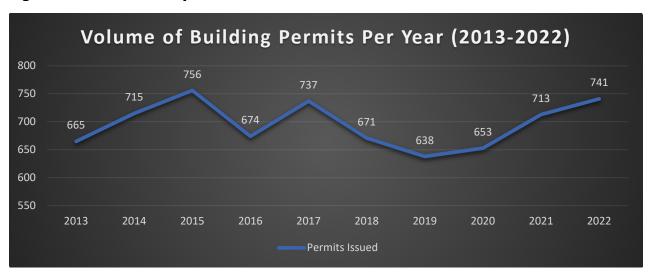

Figures 2.6 and 2.7 illustrate the historic volume of building permits in Beaumont since 2013. These graphs show a peak of activity in 2015 and 2017 after a brief decline in 2016. Following 2017, there was a sharp decline into the COVID years before a steady climb from 2019 to approach the 1015 all-time high in 2022 with 741 issued permits. Table 2.3 represents the total permit issuance, delineated by permit type between 2013 and 2022. Figures 2.8 and 2.9 illustrate the development trends throughout and across the years, where development heavily rebounds in 2021. Demonstrating the resilience and attractiveness of commercial development in the city.

Figure 2.6 – Source: City of Beaumont

Table 2.3: Building Permits by Type – Source: City of Beaumont

| Year | Residential - New<br>Construction | Residential<br>Improvements | Commercial and<br>Commercial<br>Improvements | Industrial and<br>Industrial<br>Improvements | Institutional and<br>Institutional<br>Improvements | Mixed Use<br>(Residential &<br>Commercial) | Other | Total Permits | Total Permit Value |
|------|-----------------------------------|-----------------------------|----------------------------------------------|----------------------------------------------|----------------------------------------------------|--------------------------------------------|-------|---------------|--------------------|
| 2013 | 188                               | 391                         | 48                                           | 0                                            | 10                                                 | NA                                         | 28    | 665           | \$ 76,607,034.00   |
| 2014 | 205                               | 381                         | 44                                           | 0                                            | 8                                                  | 1                                          | 76    | 715           | \$ 91,777,280.00   |
| 2015 | 249                               | 405                         | 48                                           | 0                                            | 4                                                  | 0                                          | 50    | 756           | \$ 75,809,463.00   |
| 2016 | 198                               | 393                         | 39                                           | 0                                            | 5                                                  | 0                                          | 39    | 674           | \$ 85,067,803.00   |
| 2017 | 248                               | 363                         | 53                                           | 1                                            | 5                                                  | 0                                          | 67    | 737           | \$ 95,197,134.00   |
| 2018 | 184                               | 370                         | 71                                           | 0                                            | 7                                                  | 0                                          | 39    | 671           | \$ 92,060,698.00   |
| 2019 | 194                               | 345                         | 51                                           | 0                                            | 5                                                  | 0                                          | 43    | 638           | \$ 60,511,731.00   |
| 2020 | 168                               | 381                         | 56                                           | 0                                            | 6                                                  | 2                                          | 40    | 653           | \$ 60,127,542.00   |
| 2021 | 259                               | 345                         | 66                                           | 0                                            | 0                                                  | 0                                          | 43    | 713           | \$ 85,863,443.00   |
| 2022 | 305                               | 335                         | 59                                           | 0                                            | 5                                                  | 0                                          | 37    | 741           | \$ 140,842,053.00  |