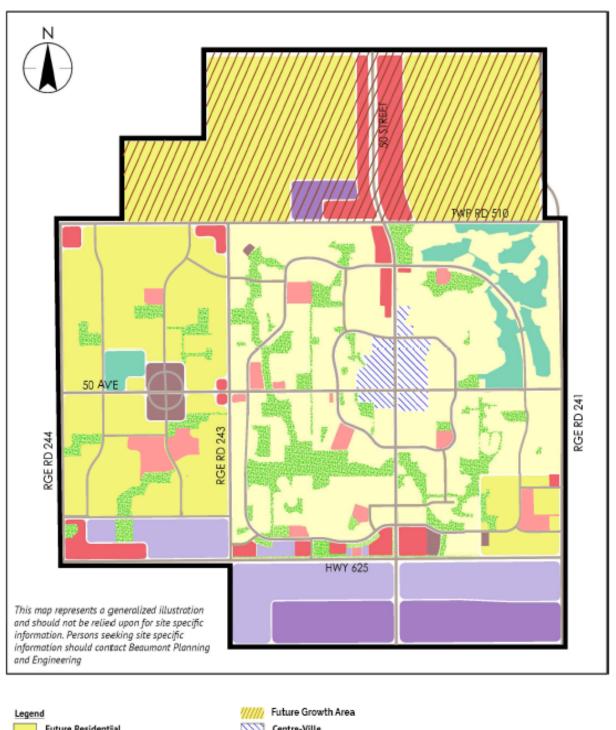

# **Commercial and Land Use Context**

Figure 2.2 shows the current and future non-residential land available in the city, as shown in the 2019 Municipal Development Plan. The areas in red depict the commercial land and the areas in purple show the available land for business park and light industrial developments.

Figure 2.2 - Land Use Area