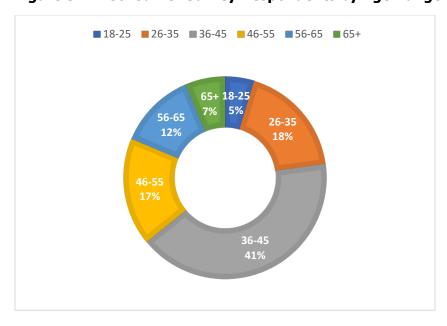

Table 3.3 – Trade Area Demographic Summary – Age Breakdown Year End 2023

|                                 | City of Ed | monton Be | City of E | Beaumont | Р      | TA      | MTA    |         |
|---------------------------------|------------|-----------|-----------|----------|--------|---------|--------|---------|
| Population Age Breakdown        | Value      | Percent   | Value     | Percent  | Value  | Percent | Value  | Percent |
| POPULATION BY AGE GROUP         |            |           |           |          |        |         |        |         |
| Total population                | 1,010,900  |           | 22,903    |          | 23,489 |         | 65,738 |         |
| 0-14                            | 184,115    | 18.21%    | 5,032     | 21.97%   | 5,140  | 21.88%  | 15,073 | 22.9%   |
| 0-4                             | 61,410     | 6.07%     | 1,588     | 6.93%    | 1,625  | 6.92%   | 4,999  | 7.6%    |
| 5-9                             | 62,955     | 6.23%     | 1,654     | 7.22%    | 1,689  | 7.19%   | 5,092  | 7.7%    |
| 10-14                           | 59,745     | 5.91%     | 1,790     | 7.82%    | 1,826  | 7.77%   | 4,982  | 7.6%    |
| 15-64                           | 688,325    | 68.09%    | 15,004    | 65.51%   | 15,379 | 65.47%  | 44,255 | 67.3%   |
| 15-19                           | 54,533     | 5.39%     | 1,681     | 7.34%    | 1,716  | 7.31%   | 4,324  | 6.6%    |
| 20-24                           | 67,195     | 6.65%     | 1,401     | 6.12%    | 1,436  | 6.11%   | 3,551  | 5.4%    |
| 25-29                           | 77,830     | 7.70%     | 1,242     | 5.42%    | 1,278  | 5.44%   | 3,507  | 5.3%    |
| 30-34                           | 87,660     | 8.67%     | 1,411     | 6.16%    | 1,451  | 6.18%   | 4,894  | 7.4%    |
| 35-39                           | 85,980     | 8.51%     | 1,740     | 7.60%    | 1,781  | 7.58%   | 6,377  | 9.7%    |
| 40-44                           | 73,985     | 7.32%     | 1,868     | 8.16%    | 1,909  | 8.13%   | 6,247  | 9.5%    |
| 45-49                           | 63,865     | 6.32%     | 1,701     | 7.43%    | 1,741  | 7.41%   | 5,081  | 7.7%    |
| 50-54                           | 59,200     | 5.86%     | 1,419     | 6.20%    | 1,456  | 6.20%   | 3,948  | 6.0%    |
| 55-59                           | 60,185     | 5.95%     | 1,252     | 5.47%    | 1,286  | 5.47%   | 3,239  | 4.9%    |
| 60-64                           | 58,080     | 5.75%     | 1,289     | 5.63%    | 1,325  | 5.64%   | 3,087  | 4.7%    |
| 65 and over                     | 138,460    | 13.70%    | 2,866     | 12.51%   | 2,969  | 12.64%  | 6,411  | 9.8%    |
| 65-69                           | 47,520     | 4.70%     | 1,159     | 5.06%    | 1,197  | 5.10%   | 2,619  | 4.0%    |
| 70-74                           | 34,995     | 3.46%     | 769       | 3.36%    | 794    | 3.38%   | 1,731  | 2.6%    |
| 75-79                           | 22,215     | 2.20%     | 479       | 2.09%    | 496    | 2.11%   | 1,082  | 1.6%    |
| 80-84                           | 15,870     | 1.57%     | 242       | 1.06%    | 253    | 1.08%   | 558    | 0.8%    |
| 85 and over                     | 17,865     | 1.77%     | 217       | 0.95%    | 229    | 0.97%   | 421    | 0.6%    |
| Average age of total population | 38.4       |           | 36.5      |          | 36.7   |         | 35.3   |         |
| Median age of total population  | 36.8       |           | 36.8      |          | 37.3   |         | 36.7   |         |