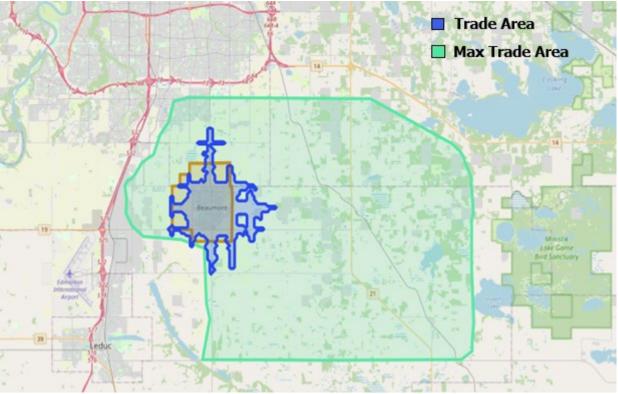

For this study, Beaumont's retail trade area is shown in Figure 3.1, incorporating a combination of drive times and market competitive forces.

FIGURE 3.1 – Beaumont Retail Trade Area

Beaumont is largely limited by its geography and to a lesser extent, its size, in its capacity to capture trade beyond its immediate vicinity. Neighbouring two larger municipal areas (Edmonton South and Leduc) means that local residents are likely pulled into those surrounding areas – creating a retail leakage – rather than attracting residents of neighbouring communities into Beaumont – a retail inflow.

As Beaumont expands, both in geographical terms and population, there is potential for additional market capture. Looking to the North along 50<sup>th</sup> street towards Edmonton, the

communities south of the Anthony Henday (Charlesworth, Walker, Summerside, and The Orchards) where the type of developments that Beaumont chooses will create a choice for consumers in this area to select South Edmonton or Beaumont for their daily and destination shops and services.

Beaumont's Primary Retail Trade Area is therefore limited to local residents and rural households where Beaumont would be the next closest shopping area. We have also modeled what a maximal trade area would denote if Beaumont was able to induce additional consumers from communities south of the Anthony Henday.