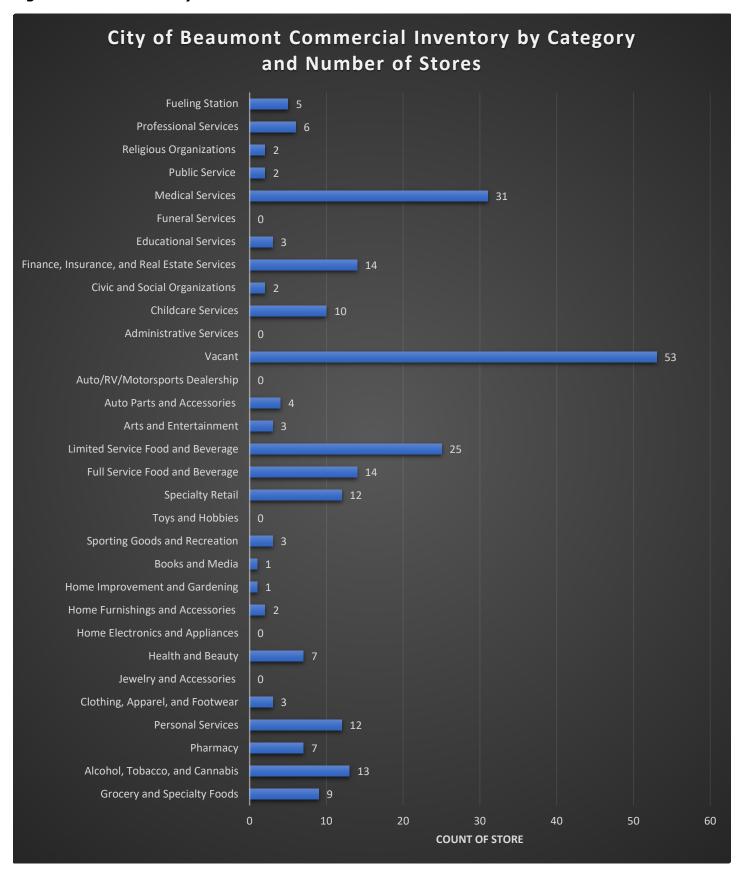

# **Commercial Inventory Summary**

| Total               | 603,843 sq. ft. |
|---------------------|-----------------|
| <b>Total Retail</b> | 429,597 sq. ft. |
| Vacant              | 74,239 sq. ft.  |
| % Vacant            | 21.7%           |

To ensure the right mix of development, Beaumont must identify suitable retailers in advance to cater to specific tenant needs. While the current vacant retail spaces could immediately accommodate limited offerings in Toys and Hobbies, Books and Media, Sporting Goods and Recreation, Health and Beauty, and Clothing and Apparel, the city lacks supply in categories like Home Electronics, Appliances, Furnishings, Accessories, Home Improvement, and Gardening. To address this gap, the city must develop commercial buildings tailored for these specific retailers.