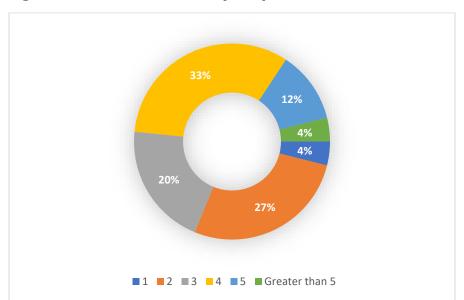

# Overall, survey respondents revealed that they spend on average 25% of their spending inside Beaumont, and 75% outside and online.

Unsurprisingly, the lack of diverse retail outlets for multiple merchandise categories forces Beaumont residents to complete most of their comparison shopping outside of the city. 6 of the 19 different retail merchandise categories have a greater than 90% spend ratio outside of the city. Most notably, the lack of clothing stores for different demographic groups.