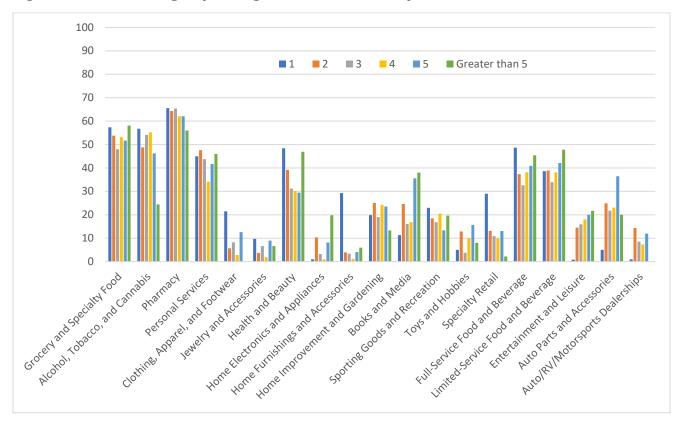

As depicted in Table 3.7, the total retail expenditure profile for Beaumont's Primary Trade Area is estimated at \$663 million (2023 estimate). However, if Beaumont could capture parts of the additional market of Edmonton Southeast, that figure could exceed \$1.83 Billion (2023 estimate).

Beaumont has a relatively strong level of discretionary spending by households as exemplified by the city's spending on comparison merchandise and Auto/RV/Motorsports categories. Healthy patterns of spending on categories such as Clothing, Apparel, and Footwear, Home Electronics, Appliances, Furnishings, and Accessories could provide a benchmark for prospective investors to gauge the opportunity for development in Beaumont.

Regardless of where residents of Beaumont spend their money, the most significant merchandise categories are:

- 1. Grocery and Specialty Foods \$131.1 Million
- 2. Auto/RV/Motorsports Dealerships \$121.7 Million
- 3. Personal Services \$49.2 Million
- 4. Clothing, Apparel, and Footwear \$47.3 Million
- 5. Home Furnishing and Accessories \$43.5 Million

Table 3.7 - Trade Area Retail Spending Year End Estimate 2023 - Manifold Data Mining

| Retail Spending by Merchandise Category      | City of Beaumont | PTA              | MTA                |
|----------------------------------------------|------------------|------------------|--------------------|
| Grocery and Specialty Foods                  | \$131,107,045.00 | \$131,407,302.00 | \$361,766,128.00   |
| Alcohol, Tobacco, and Cannabis               | \$7,433,587.00   | \$7,493,028.00   | \$21,543,794.00    |
| Pharmacy                                     | \$4,099,768.00   | \$4,161,647.00   | \$11,320,032.00    |
| Personal Services                            | \$49,166,121.00  | \$49,364,386.00  | \$133,393,491.00   |
| Clothing, Apparel, and Footwear              | \$47,279,431.00  | \$47,306,266.00  | \$133,605,588.00   |
| Jewelry and Accessories                      | \$4,818,831.00   | \$4,819,370.00   | \$13,975,466.00    |
| Health and Beauty                            | \$24,081,690.00  | \$24,122,339.00  | \$65,784,442.00    |
| Home Electronics and Appliances              | \$31,447,358.00  | \$31,553,361.00  | \$85,892,915.00    |
| Home Furnishings and Accessories             | \$43,450,099.00  | \$43,632,457.00  | \$121,701,700.00   |
| Home Improvement and Gardening               | \$13,120,004.00  | \$13,197,968.00  | \$36,282,797.00    |
| Books and Media                              | \$12,987,284.00  | \$13,072,177.00  | \$36,409,648.00    |
| Sporting Goods and Recreation                | \$25,980,409.00  | \$25,964,446.00  | \$74,382,545.00    |
| Toys and Hobbies                             | \$12,408,103.00  | \$12,434,617.00  | \$30,672,819.00    |
| Specialty Retail                             | \$16,281,854.00  | \$16,396,569.00  | \$45,668,667.00    |
| Full Service Food and Beverage               | \$39,628,650.00  | \$39,714,174.00  | \$109,729,303.00   |
| Limited Service Food and Beverage            | \$5,058,251.00   | \$5,057,256.00   | \$14,734,731.00    |
| Arts and Entertainment                       | \$14,384,613.00  | \$14,478,369.00  | \$39,793,886.00    |
| Auto Parts and Accessories                   | \$34,425,019.00  | \$34,570,772.00  | \$96,817,379.00    |
| Auto/RV/Motorsports Dealership               | \$121,711,070.00 | \$122,283,463.00 | \$339,628,761.00   |
| Fueling Station                              | \$21,792,459.00  | \$21,906,396.00  | \$61,531,939.00    |
| Totals                                       | \$660,661,646.00 | \$662,936,363.00 | \$1,834,636,031.00 |
| Commercial Services                          | City of Beaumont | PTA              | MTA                |
| Childcare Services                           | \$8,784,095.00   | \$8,742,600.00   | \$26,729,597.00    |
| Civic and Social Organizations               | \$5,475,850.00   | \$5,579,639.00   | \$12,423,253.00    |
| Finance, Insurance, and Real Estate Services | \$124,145,903.00 | \$124,515,272.00 | \$349,051,282.00   |
| Educational Services                         | \$28,362,988.00  | \$28,392,940.00  | \$80,691,136.00    |
| Funeral Services                             | \$295,010.00     | \$299,432.00     | \$779,177.00       |
| Medical Services                             | \$22,677,360.00  | \$22,812,731.00  | \$65,588,547.00    |
| Religious Organizations                      | \$3,421,145.00   | \$3,470,833.00   | \$13,333,744.00    |
| Professional Services                        | N/A              | N/A              | N/A                |
| Totals                                       | \$193,162,351.00 | \$193,813,447.00 | \$548,596,736.00   |
|                                              |                  |                  | \$2,383,232,767.00 |