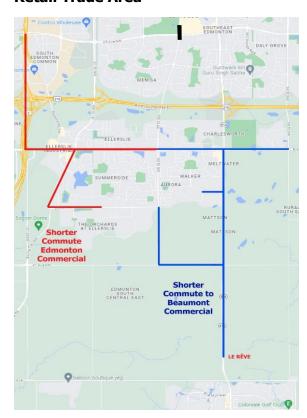

For this study, Beaumont's retail trade area is shown in Figure 3.1, incorporating a combination of drive times and market competitive forces.

FIGURE 3.1 – Beaumont Retail Trade Area

Beaumont is largely limited by its geography and to a lesser extent, its size, in its capacity to capture trade beyond its immediate vicinity. Neighbouring two larger municipal areas (Edmonton South and Leduc) means that local residents are likely pulled into those surrounding areas – creating a retail leakage – rather than attracting residents of neighbouring communities into Beaumont – a retail inflow.

As Beaumont expands, both in geographical terms and population, there is potential for additional market capture. Looking to the North along 50<sup>th</sup> street towards Edmonton, the

communities south of the Anthony Henday (Charlesworth, Walker, Summerside, and The Orchards) where the type of developments that Beaumont chooses will create a choice for consumers in this area to select South Edmonton or Beaumont for their daily and destination shops and services.

Beaumont's Primary Retail Trade Area is therefore limited to local residents and rural households where Beaumont would be the next closest shopping area. We have also modeled what a maximal trade area would denote if Beaumont was able to induce additional consumers from communities south of the Anthony Henday.