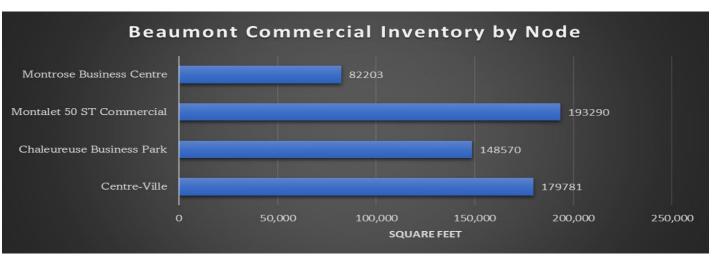

# **Commercial Market Nodes**

Figures 4.1 and 4.2 illustrate the four major commercial nodes and upcoming projects in Beaumont. The following will provide brief summaries of the existing commercial nodes actively leasing or selling space in Beaumont as of July 2023.

#### **Chaleureuse Business Park**

- Commercial Inventory 148, 570 sf
- Commercial Vacancy 44%
- Commercial Lease Range \$14 \$33 psf/yr
- Occupancy Costs Range \$0 \$8.19 psf/yr
- Number of Retail Businesses 46
- Number of Office Businesses 13
- Average Business Size 2,360 sf
- Distribution of Commercial Class 100% Class A
- Top 3 Merchandise Categories by Floor Area
  - 1. Supermarket 31, 1185 sf
  - 2. Car Wash and Fueling Stations 11, 840 sf
  - 3. Dentist Offices 7, 160 sf
- Top 3 Office Categories by Floor Area
  - 1. Medical Services 11,024 sf
  - 2. Educational Services 10,764 sf
  - 3. Childcare Services 5,349 sf
- Anchor Tenants Jeb's NoFrills
- There is high availability of class A commercial real estate for both traditional retail and second floor office space. The large concentration of medical service and educational