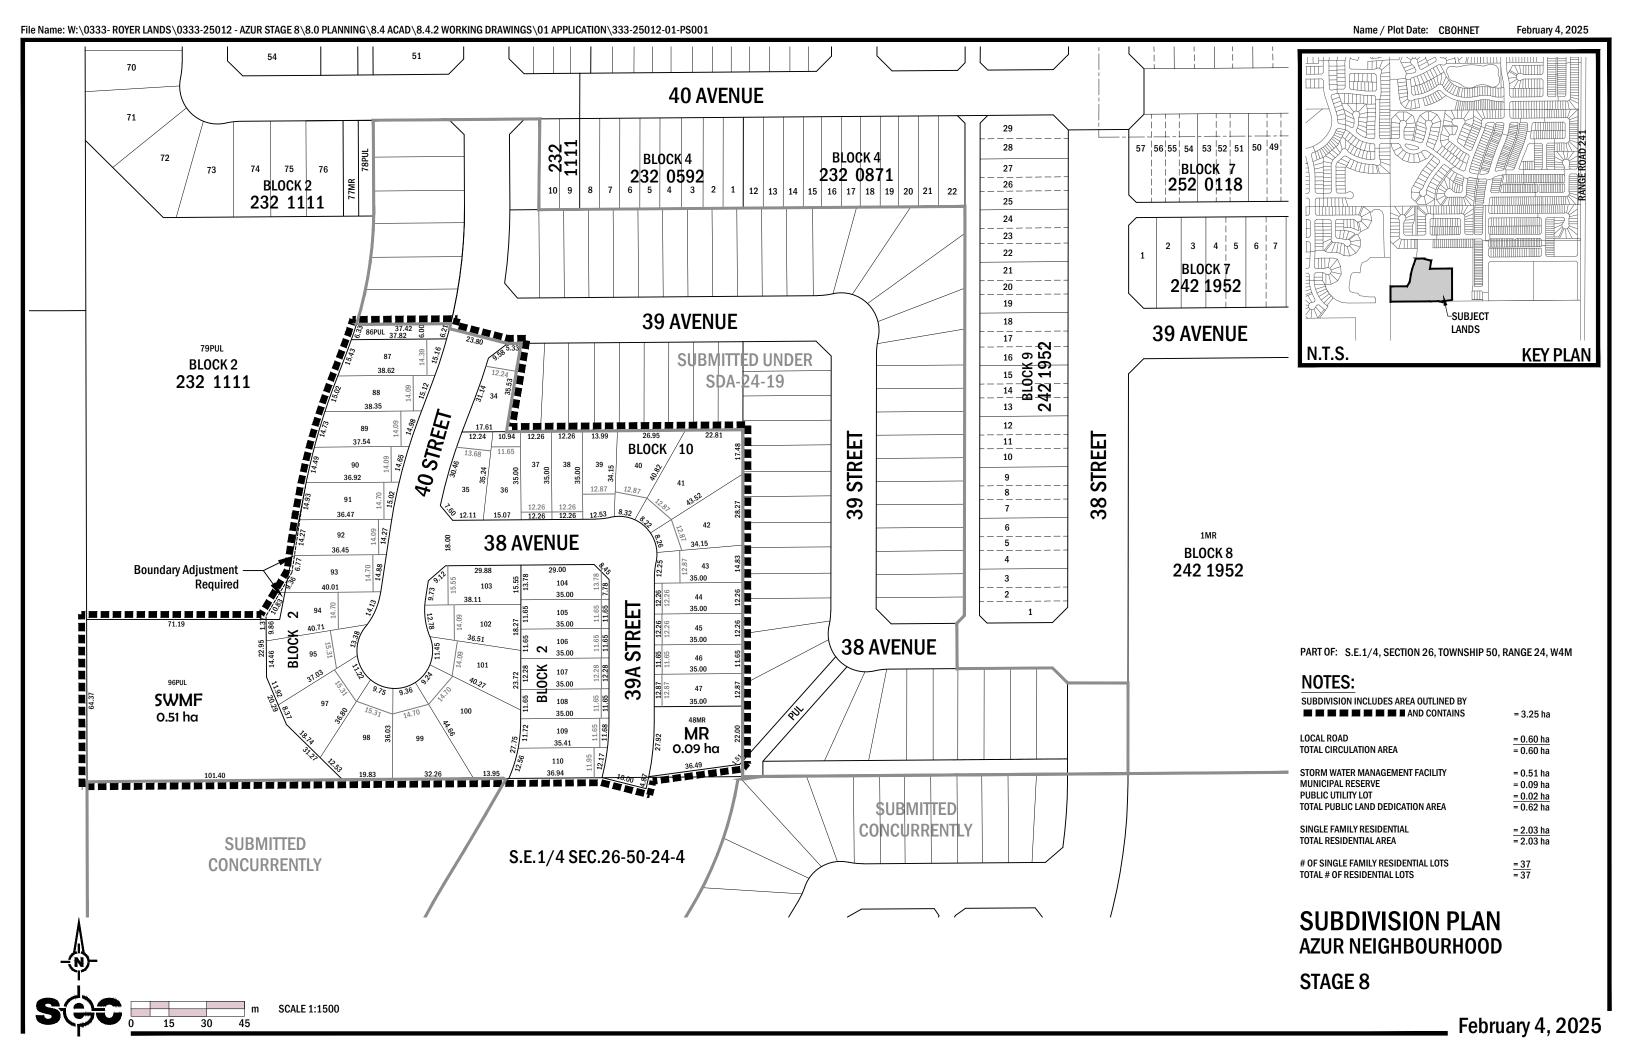

Select Engineering Consultants on behalf of Avillia Les Ciels Ltd. proposes to subdivide 3.25 hectares (8.03 acres) of land within the Azur neighbourhood to accommodate 37 Single Detached Residential Lots, 2 Public Utility Lots and 1 Municipal Reserve Lot (0.09 ha). Azur Stage 8 is located south of 39 Avenue, west of 38 Street and east of Lakewood Boulevard. The application includes a boundary adjustment for the existing stormwater management facility (Plan 232 1111, Block 2, Lot 79PUL) to provide additional land to the proposed residential lots within this subdivision (Lots 91 to 94).

In addition to the subdivision application, an Area Structure Plan (ASP) amendment application was submitted concurrently. The ASP amendment is proposing to change the road and lot layout which will align with the proposed subdivision application design. If the ASP amendment is approved by Council, the subdivision will conform to the statutory plans. The subdivision cannot occur until the ASP amendment is approved.