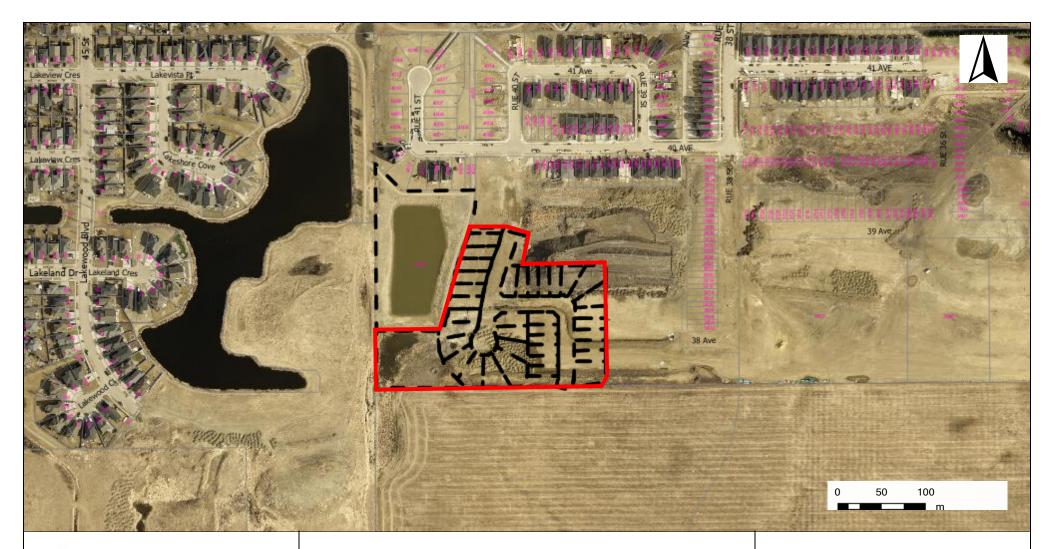

Select Engineering Consultants on behalf of Avillia Les Ciels Ltd. proposes to subdivide 3.25 hectares (8.03 acres) of land within the Azur neighbourhood to accommodate 37 Single Detached Residential Lots, 2 Public Utility Lots and 1 Municipal Reserve Lot (0.09 ha). Azur Stage 8 is located south of 39 Avenue, west of 38 Street and east of Lakewood Boulevard. The application includes a boundary adjustment for the existing stormwater management facility (Plan 232 1111, Block 2, Lot 79PUL) to provide additional land to the proposed residential lots within this subdivision (Lots 91 to 94).

## **Location Map**

A portion of S.E. 1/4 Sec. 26-50-24-W4M

| Application No. | Mapped By:     |                             | Checked By:  |
|-----------------|----------------|-----------------------------|--------------|
| SDA-25-02       | Aleshia Ingram |                             | Yasmin Sharp |
| Numeric Scale   |                | Date                        |              |
| 1· 4285         |                | Wednesday February 19, 2025 |              |

Projected Coordinate System CANADA NAD 83-3TM 114

## Legend

Azur Stage 8

Registered Parcels

Proposed Subdivision